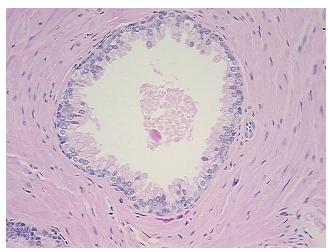

Hypercellular** Stroma:

0% **Necrosis:** 

**Pathology Verification** 

notes from H&E review:

30% epithelium, 70% fibromuscular stroma

**CASE Diagnosis (from** medical center path

report):

Adenocarcinoma of prostate

60 Age: Gender: Male

**Tumor Grade:** Gleason Score: 3+2=5/10



OriGene Technologies, Inc. 9620 Medical Center Drive, Ste 200

CN: techsupport@origene.cn

Rockville, MD 20850, US Phone: +1-888-267-4436 https://www.origene.com techsupport@origene.com EU: info-de@origene.com



Minimum Stage Grouping:

Ш

T (Extent of Primary

Tumor):

N (Lymph node

N0

T2a

metastasis):

M (Distant metastasis): MX

**Storage:** Store FFPE tissue sections at +4°C.

**Stability:** All FFPE tissue sections are stable for 1 year from date of purchase.

## **Product images:**



4x Image



20x Image