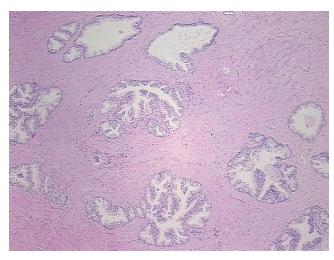

0%

**Tumor Hypercellular** Stroma:

0% **Necrosis:** 

**Pathology Verification** 

notes from H&E review:

30% epithelium, 70% fibromuscular stroma

**CASE Diagnosis (from** medical center path

report):

Adenocarcinoma of prostate

60 Age: Gender: Male

**Tumor Grade:** Gleason Score: 3+2=5/10



OriGene Technologies, Inc. 9620 Medical Center Drive, Ste 200

CN: techsupport@origene.cn

Rockville, MD 20850, US Phone: +1-888-267-4436 https://www.origene.com techsupport@origene.com EU: info-de@origene.com



Minimum Stage Grouping:

Ш

T (Extent of Primary

Tumor):

N (Lymph node

N0

T2a

metastasis):

M (Distant metastasis): MX

**Storage:** Store FFPE tissue sections at +4°C.

**Stability:** All FFPE tissue sections are stable for 1 year from date of purchase.

## **Product images:**



4x Image



20x Image