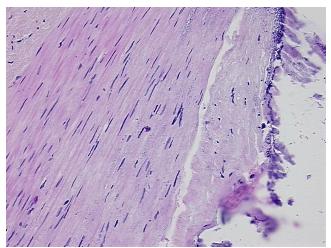

Necrosis: 09

Pathology Verification notes from H&E review:

40% thickened intima, 20% media, 10% adventitia; 70% arteries with calcific atherosclerosis

CASE Diagnosis (from medical center path

report):

Atherosclerosis

## **Product images:**

4x Image

20x Image