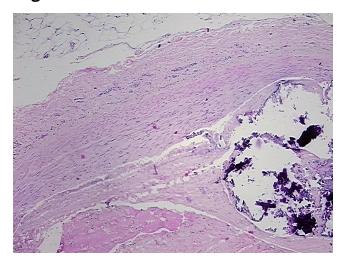

Necrosis: 09

Pathology Verification notes from H&E review:

40% thickened intima, 20% media, 10% adventitia; 70% arteries with calcific atherosclerosis

CASE Diagnosis (from medical center path

report):

Atherosclerosis

## **Product images:**

4x Image

20x Image