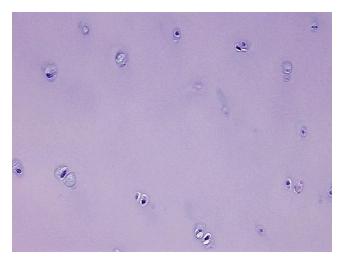

Finding: Cartilage

Appearance:

Sample Diagnosis (from Pathology Verification):

Within normal limits

Cartilage

Normal: 100% Lesional: 0% 0% Tumor:

Tumor Hypo/Acellular

Stroma:

**Tumor Hypercellular** 0%

Stroma:

0% **Necrosis:** 

**Pathology Verification** 100% hyaline cartilage

notes from H&E review:

**CASE Diagnosis (from** medical center path

report):

57 Age:

Gender: **Female** 

Store FFPE tissue sections at +4°C. Storage:

Atherosclerosis

0%

OriGene Technologies, Inc.

9620 Medical Center Drive, Ste 200 Rockville, MD 20850, US Phone: +1-888-267-4436 https://www.origene.com techsupport@origene.com EU: info-de@origene.com CN: techsupport@origene.cn





Stability:

All FFPE tissue sections are stable for 1 year from date of purchase.

## **Product images:**



4x Image



20x Image