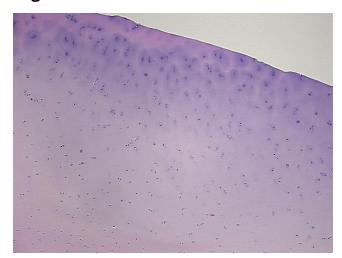

age Site of Finding: Cartilage

Appearance:

Sample Diagnosis (from Pathology Verification):

Within normal limits

Cartilage

Normal: 100% Lesional: 0% 0% Tumor:

Tumor Hypo/Acellular

Stroma:

**Tumor Hypercellular** 0%

Stroma:

0% **Necrosis:** 

**Pathology Verification** 100% hyaline cartilage

notes from H&E review:

**CASE Diagnosis (from** medical center path

report):

57 Age:

Gender: **Female** 

Store FFPE tissue sections at +4°C. Storage:

Atherosclerosis

0%

OriGene Technologies, Inc.

9620 Medical Center Drive, Ste 200 Rockville, MD 20850, US Phone: +1-888-267-4436 https://www.origene.com techsupport@origene.com EU: info-de@origene.com CN: techsupport@origene.cn





Stability:

All FFPE tissue sections are stable for 1 year from date of purchase.

## **Product images:**



4x Image



20x Image