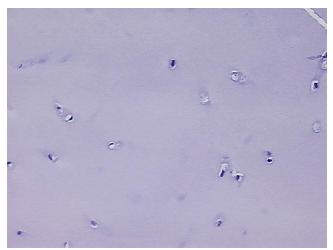

ng: Cartilage

Appearance:

Sample Diagnosis (from Pathology Verification):

Within normal limits

Cartilage

Normal: 100% Lesional: 0% 0% Tumor:

Tumor Hypo/Acellular

**Tumor Hypercellular** 

Stroma:

0%

0%

Stroma:

0% **Necrosis:** 

**Pathology Verification** notes from H&E review:

**CASE Diagnosis (from** 

medical center path

report):

Atherosclerosis

100% hyaline cartilage

57 Age:

Gender: **Female** 

Store FFPE tissue sections at +4°C. Storage:



OriGene Technologies, Inc. 9620 Medical Center Drive, Ste 200

CN: techsupport@origene.cn

Rockville, MD 20850, US Phone: +1-888-267-4436 https://www.origene.com techsupport@origene.com EU: info-de@origene.com



Stability:

All FFPE tissue sections are stable for 1 year from date of purchase.

## **Product images:**



4x Image



20x Image