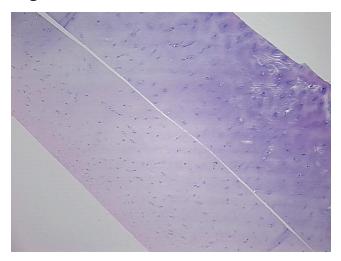

ite of Finding: Cartilage

Appearance:

Sample Diagnosis (from Pathology Verification):

Within normal limits

Cartilage

Normal: 100% Lesional: 0% 0% Tumor:

Tumor Hypo/Acellular

**Tumor Hypercellular** 

Stroma:

0%

0%

Stroma:

0% **Necrosis:** 

**Pathology Verification** notes from H&E review:

**CASE Diagnosis (from** 

medical center path

report):

Atherosclerosis

100% hyaline cartilage

57 Age:

Gender: **Female** 

Store FFPE tissue sections at +4°C. Storage:



OriGene Technologies, Inc. 9620 Medical Center Drive, Ste 200

CN: techsupport@origene.cn

Rockville, MD 20850, US Phone: +1-888-267-4436 https://www.origene.com techsupport@origene.com EU: info-de@origene.com



Stability:

All FFPE tissue sections are stable for 1 year from date of purchase.

## **Product images:**



4x Image



20x Image