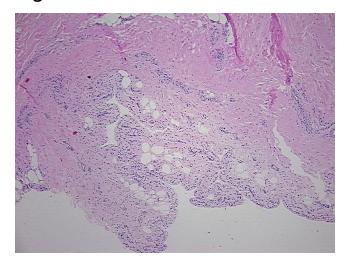

## **Product images:**

4x Image

20x Image

10% synovium, 5% fat, 85% fibrous/tendinous tissue

Stability:

All FFPE tissue sections are stable for 1 year from date of purchase.