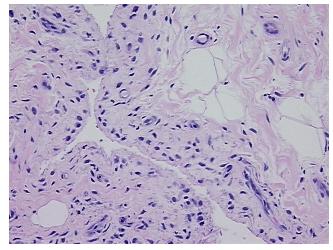

## **Product images:**

4x Image

20x Image

10% synovium, 5% fat, 85% fibrous/tendinous tissue

Stability:

All FFPE tissue sections are stable for 1 year from date of purchase.