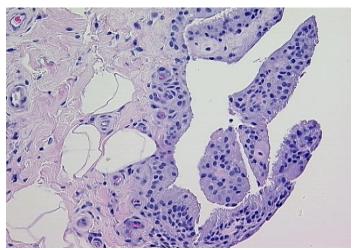

## **Product images:**

4x Image

20x Image

Sample Diagnosis (from Pathology Verification):

Within normal limits

100% Normal: Lesional: 0% 0% Tumor: 0%

Tumor Hypo/Acellular Stroma:

**Tumor Hypercellular** 0%

Stroma:

0% **Necrosis:** 

**Pathology Verification** notes from H&E review: 20% synovial lining, 20% fibrous tissue, 60% adipose tissue