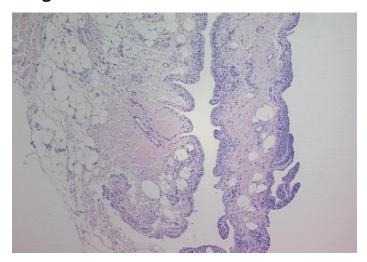

## **Product images:**

4x Image

20x Image

Sample Diagnosis (from Pathology Verification):

Within normal limits

100% Normal: Lesional: 0% 0% Tumor: 0%

Tumor Hypo/Acellular Stroma:

**Tumor Hypercellular** 0%

Stroma:

0% **Necrosis:** 

**Pathology Verification** notes from H&E review: 20% synovial lining, 20% fibrous tissue, 60% adipose tissue