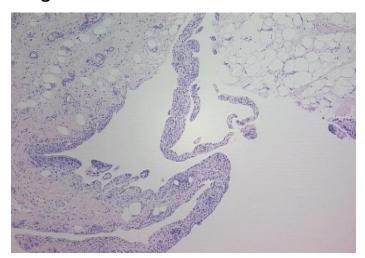

## **Product images:**

4x Image

20x Image

25% synovial lining, 15% fibrous tissue, 60% adipose tissue

Stability:

All FFPE tissue sections are stable for 1 year from date of purchase.