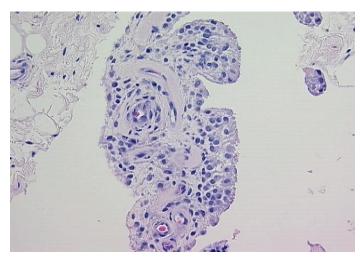

## **Product images:**

4x Image

20x Image

25% synovial lining, 15% fibrous tissue, 60% adipose tissue

Stability:

All FFPE tissue sections are stable for 1 year from date of purchase.