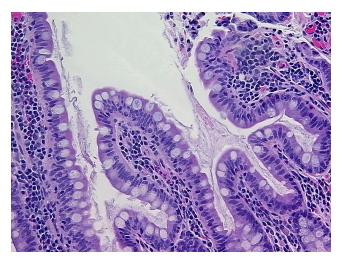

f Origin: Ileum

Appearance: L

Sample Diagnosis (from

Site of Finding:

Pathology Verification):

Crohns disease

Normal: 0%

Lesional: 100%

Tumor: 0%

Tumor Hypo/Acellular

Stroma:

Tumor Hypercellular 0%

Stroma:

Necrosis: 0%

Pathology Verification

notes from H&E review:

CASE Diagnosis (from Croh

medical center path

report):

Crohns disease

Age: 30
Gender: Male

Storage: Store FFPE tissue sections at +4°C.



**OriGene Technologies, Inc.** 9620 Medical Center Drive, Ste 200

CN: techsupport@origene.cn

Rockville, MD 20850, US Phone: +1-888-267-4436 https://www.origene.com techsupport@origene.com EU: info-de@origene.com

10% mucosa, 60% submucosa, 30% muscle



Stability:

All FFPE tissue sections are stable for 1 year from date of purchase.

## **Product images:**



4x Image



20x Image