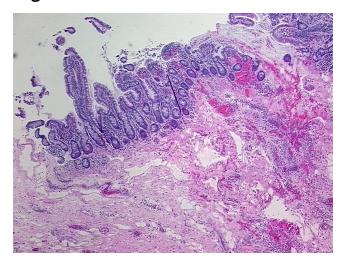

72

Tissue of Origin: Ileum

Appearance: L

Sample Diagnosis (from

Site of Finding:

Pathology Verification):

Crohns disease

Normal: 0%

Lesional: 100%

Tumor: 0%

Tumor Hypo/Acellular

Stroma:

Tumor Hypercellular 0%

Stroma:

Necrosis: 0%

Pathology Verification

notes from H&E review:

CASE Diagnosis (from Croh

medical center path

report):

Crohns disease

Age: 30
Gender: Male

Storage: Store FFPE tissue sections at +4°C.



**OriGene Technologies, Inc.** 9620 Medical Center Drive, Ste 200

CN: techsupport@origene.cn

Rockville, MD 20850, US Phone: +1-888-267-4436 https://www.origene.com techsupport@origene.com EU: info-de@origene.com

10% mucosa, 60% submucosa, 30% muscle



Stability:

All FFPE tissue sections are stable for 1 year from date of purchase.

## **Product images:**



4x Image



20x Image