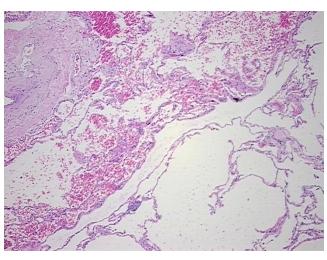

Stroma:

0%

Necrosis: 09

Pathology Verification notes from H&E review:

65% alveoli, 15% bronchioles, 20% fibrovascular stroma; 2+ MAC, 2+ LYM

CASE Diagnosis (from medical center path

report):

Adenocarcinoma of lung

Age: 72
Gender: Male

**Tumor Grade:** AJCC G2: Moderately differentiated



**OriGene Technologies, Inc.** 9620 Medical Center Drive, Ste 200

CN: techsupport@origene.cn

Rockville, MD 20850, US Phone: +1-888-267-4436 https://www.origene.com techsupport@origene.com EU: info-de@origene.com Minimum Stage Grouping:

ΙB

T (Extent of Primary

Tumor):

N (Lymph node

N0

T2

metastasis):

M (Distant metastasis): MX

**Storage:** Store FFPE tissue sections at +4°C.

**Stability:** All FFPE tissue sections are stable for 1 year from date of purchase.

## **Product images:**



4x Image



20x Image