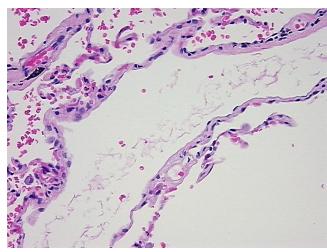

%

Necrosis: 09

Pathology Verification notes from H&E review:

65% alveoli, 15% bronchioles, 20% fibrovascular stroma; 2+ MAC, 2+ LYM

CASE Diagnosis (from medical center path

report):

Adenocarcinoma of lung

Age: 72
Gender: Male

**Tumor Grade:** AJCC G2: Moderately differentiated



**OriGene Technologies, Inc.** 9620 Medical Center Drive, Ste 200

CN: techsupport@origene.cn

Rockville, MD 20850, US Phone: +1-888-267-4436 https://www.origene.com techsupport@origene.com EU: info-de@origene.com Minimum Stage Grouping:

ΙB

T (Extent of Primary

Tumor):

N (Lymph node

N0

T2

metastasis):

M (Distant metastasis): MX

**Storage:** Store FFPE tissue sections at +4°C.

**Stability:** All FFPE tissue sections are stable for 1 year from date of purchase.

## **Product images:**



4x Image



20x Image