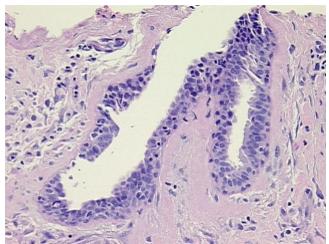

**Pathology Verification** lesion: 60% foreign body giant cells and foamy histocytes, 40% adipose tissue with fat

notes from H&E review: necrosis

**CASE Diagnosis (from** medical center path

report):

Ductal hyperplasia of breast

## **Product images:**

4x Image

20x Image