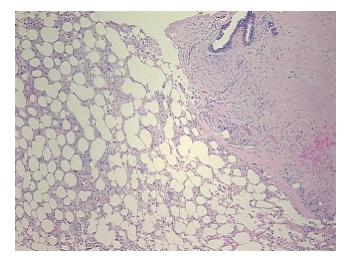

Appearance:

Sample Diagnosis (from Pathology Verification):

Foreign body reaction

40% Normal: Lesional: 60% 0% Tumor: 0%

Tumor Hypo/Acellular Stroma:

0%

**Tumor Hypercellular** Stroma:

**Necrosis:** 

**Pathology Verification** lesion: 60% foreign body giant cells and foamy histocytes, 40% adipose tissue with fat

notes from H&E review: necrosis

**CASE Diagnosis (from** medical center path

report):

Ductal hyperplasia of breast

## **Product images:**

4x Image

20x Image