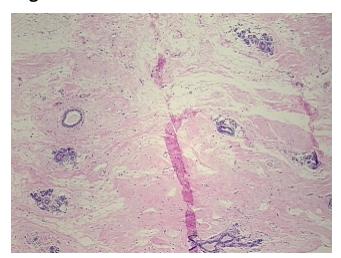

**Breast** 

Appearance:

Sample Diagnosis (from Pathology Verification):

Within normal limits

Normal: 100% Lesional: 0% 0% Tumor: 0%

Tumor Hypo/Acellular

Stroma:

**Tumor Hypercellular** 0%

Stroma:

0% **Necrosis:** 

**Pathology Verification** 20% epithelium, 80% fibrovacular stroma

notes from H&E review:

**CASE Diagnosis (from** Ductal hyperplasia of breast

medical center path

report):

50 Age:

Gender: **Female** 

Store FFPE tissue sections at +4°C. Storage:



OriGene Technologies, Inc. 9620 Medical Center Drive, Ste 200

CN: techsupport@origene.cn

Rockville, MD 20850, US Phone: +1-888-267-4436 https://www.origene.com techsupport@origene.com EU: info-de@origene.com



Stability:

All FFPE tissue sections are stable for 1 year from date of purchase.

## **Product images:**



4x Image



20x Image