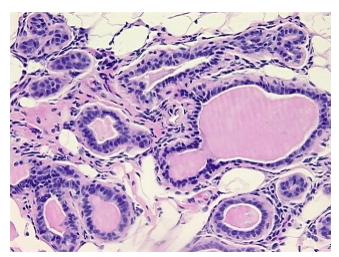

Appearance:

Sample Diagnosis (from Pathology Verification):

Within normal limits

Normal: 100% Lesional: 0% 0% Tumor: 0%

Tumor Hypo/Acellular

Stroma:

**Tumor Hypercellular** 0%

Stroma:

0% **Necrosis:** 

**Pathology Verification** 20% epithelium, 80% fibrovacular stroma

notes from H&E review:

**CASE Diagnosis (from** Ductal hyperplasia of breast

medical center path

report):

50 Age:

Gender: **Female** 

Store FFPE tissue sections at +4°C. Storage:



OriGene Technologies, Inc. 9620 Medical Center Drive, Ste 200

CN: techsupport@origene.cn

Rockville, MD 20850, US Phone: +1-888-267-4436 https://www.origene.com techsupport@origene.com EU: info-de@origene.com



Stability:

All FFPE tissue sections are stable for 1 year from date of purchase.

## **Product images:**



4x Image



20x Image