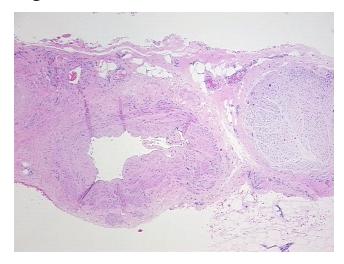

## **Product images:**

4x Image

20x Image

Tumor Hypercellular Stroma:

\_\_\_\_\_

Necrosis: 09

Pathology Verification notes from H&E review:

normal: 30% artery, 30% vein, 30% nerve, 10% adventitia

CASE Diagnosis (from medical center path

report):

Arteriosclerosis