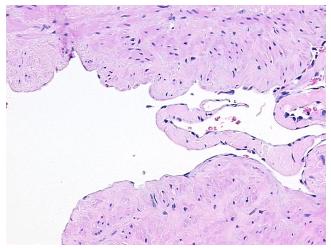

## **Product images:**

4x Image

20x Image

Tumor Hypercellular Stroma:

\_\_\_\_\_

Necrosis: 09

Pathology Verification notes from H&E review:

normal: 30% artery, 30% vein, 30% nerve, 10% adventitia

CASE Diagnosis (from medical center path

report):

Arteriosclerosis