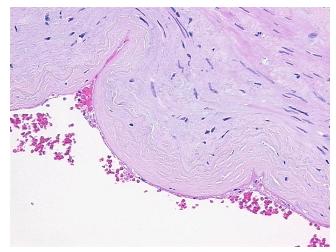

## **Product data:**

**Product Type: FFPE Sections** 

**Disease State:** Normal **Diagnosis Category:** Normal

Tissue: Neurovascular bundle

Frozen Sample ID: PA10FD010B Case ID: CU0000006163

Tissue of Origin: Neurovascular bundle Site of Finding: Neurovascular bundle

Appearance:

Sample Diagnosis (from Pathology Verification):

Within normal limits

100% Normal: Lesional: 0% 0% Tumor: 0%

Tumor Hypo/Acellular

Stroma:

**Tumor Hypercellular** Stroma:

0%

**Necrosis:** 

**Pathology Verification** notes from H&E review: normal: 60% artery, 10% vein, 15% nerve, 15% adventitia

**CASE Diagnosis (from** medical center path

report):

Arteriosclerosis

82 Age:

Gender: **Female** 

## **Product images:**

4x Image

20x Image