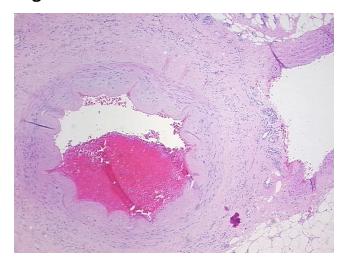

## **Product data:**

**Product Type: FFPE Sections** 

**Disease State:** Normal **Diagnosis Category:** Normal

Tissue: Neurovascular bundle

Frozen Sample ID: PA10FD010B Case ID: CU0000006163

Tissue of Origin: Neurovascular bundle Site of Finding: Neurovascular bundle

Appearance:

Sample Diagnosis (from Pathology Verification):

Within normal limits

100% Normal: Lesional: 0% 0% Tumor: 0%

Tumor Hypo/Acellular

Stroma:

**Tumor Hypercellular** Stroma:

0%

**Necrosis:** 

**Pathology Verification** notes from H&E review: normal: 60% artery, 10% vein, 15% nerve, 15% adventitia

**CASE Diagnosis (from** medical center path

report):

Arteriosclerosis

82 Age:

Gender: **Female** 

## **Product images:**

4x Image

20x Image