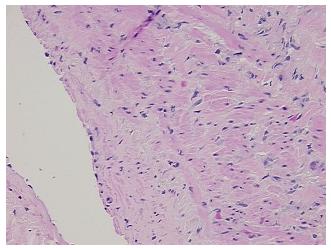

lar bundle

Appearance:

Sample Diagnosis (from Pathology Verification):

Within normal limits

Normal: 100% Lesional: 0% Tumor: 0%

Tumor Hypo/Acellular

Stroma:

0%

**Tumor Hypercellular** 

Stroma:

0%

Necrosis: 09

Pathology Verification notes from H&E review:

30% nerves, 20% artery, 50% adipose tissue

CASE Diagnosis (from

medical center path

report):

Arteriosclerosis

**Age:** 82

**Gender:** Female

Storage: Store FFPE tissue sections at +4°C.



**OriGene Technologies, Inc.** 9620 Medical Center Drive, Ste 200

Rockville, MD 20850, US Phone: +1-888-267-4436 https://www.origene.com techsupport@origene.com

EU: info-de@origene.com CN: techsupport@origene.cn



Stability:

All FFPE tissue sections are stable for 1 year from date of purchase.

## **Product images:**



4x Image



20x Image