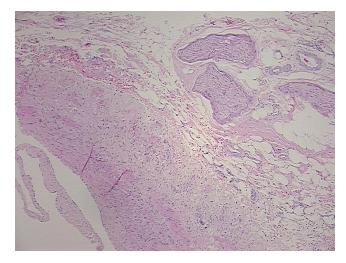

: Neurovascular bundle

Appearance:

Sample Diagnosis (from Pathology Verification):

Within normal limits

Normal: 100% Lesional: 0% Tumor: 0%

Tumor Hypo/Acellular

Stroma:

0%

**Tumor Hypercellular** 

Stroma:

0%

Necrosis: 09

Pathology Verification notes from H&E review:

30% nerves, 20% artery, 50% adipose tissue

CASE Diagnosis (from

medical center path

report):

Arteriosclerosis

**Age:** 82

**Gender:** Female

Storage: Store FFPE tissue sections at +4°C.



**OriGene Technologies, Inc.** 9620 Medical Center Drive, Ste 200

Rockville, MD 20850, US Phone: +1-888-267-4436 https://www.origene.com techsupport@origene.com

EU: info-de@origene.com CN: techsupport@origene.cn



Stability:

All FFPE tissue sections are stable for 1 year from date of purchase.

## **Product images:**



4x Image



20x Image