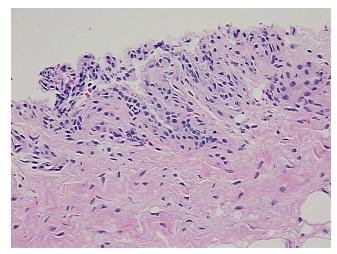

## **Product images:**

4x Image

20x Image

5% synovial lining, 55% fibrous stroma, 40% adipose tissue

Stability:

All FFPE tissue sections are stable for 1 year from date of purchase.

Sample Diagnosis (from

Pathology Verification):

**Fibrosis** 

0% Normal: Lesional: 100% 0% Tumor: 0%

Tumor Hypo/Acellular

Stroma:

0%

**Tumor Hypercellular** Stroma: