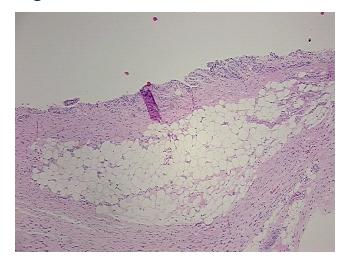

## **Product images:**

4x Image

20x Image

5% synovial lining, 55% fibrous stroma, 40% adipose tissue

Stability:

All FFPE tissue sections are stable for 1 year from date of purchase.

Sample Diagnosis (from

Pathology Verification):

**Fibrosis** 

0% Normal: Lesional: 100% 0% Tumor: 0%

Tumor Hypo/Acellular

Stroma:

0%

**Tumor Hypercellular** Stroma: