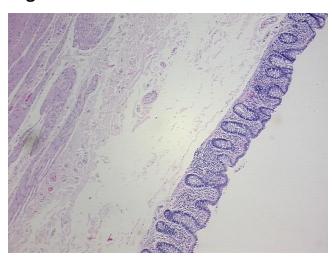

Hypercellular** 

Stroma:

0%

**Necrosis:** 

**Pathology Verification** notes from H&E review:

10% mucosa, 25% submucosa and serosa, 65% muscle

**CASE Diagnosis (from** medical center path

report):

Adenocarcinoma of colon

72 Age: Gender: Male

**Tumor Grade:** AJCC G1: Well differentiated



OriGene Technologies, Inc. 9620 Medical Center Drive, Ste 200

CN: techsupport@origene.cn

Rockville, MD 20850, US Phone: +1-888-267-4436 https://www.origene.com techsupport@origene.com EU: info-de@origene.com



Minimum Stage

**Grouping:** 

T (Extent of Primary

Tumor):

N (Lymph node N0

metastasis):

M (Distant metastasis): MX

**Storage:** Store FFPE tissue sections at +4°C.

T2

**Stability:** All FFPE tissue sections are stable for 1 year from date of purchase.

## **Product images:**



4x Image



20x Image