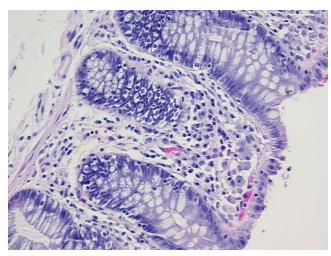

ar** 

Stroma:

0%

**Necrosis:** 

**Pathology Verification** notes from H&E review:

10% mucosa, 25% submucosa and serosa, 65% muscle

**CASE Diagnosis (from** medical center path

report):

Adenocarcinoma of colon

72 Age: Gender: Male

**Tumor Grade:** AJCC G1: Well differentiated



OriGene Technologies, Inc. 9620 Medical Center Drive, Ste 200

CN: techsupport@origene.cn

Rockville, MD 20850, US Phone: +1-888-267-4436 https://www.origene.com techsupport@origene.com EU: info-de@origene.com



Minimum Stage

**Grouping:** 

T (Extent of Primary

Tumor):

N (Lymph node N0

metastasis):

M (Distant metastasis): MX

**Storage:** Store FFPE tissue sections at +4°C.

T2

**Stability:** All FFPE tissue sections are stable for 1 year from date of purchase.

## **Product images:**



4x Image



20x Image