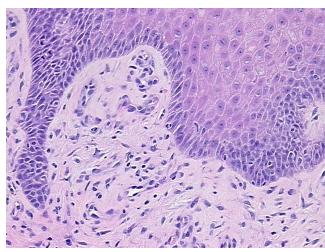

## **Product images:**

4x Image

20x Image

Appearance:

Sample Diagnosis (from Pathology Verification):

Keratosis, actinic

0%

0%

64

Normal: 0% Lesional: 100% 0% Tumor:

Tumor Hypo/Acellular

Carcinoma of skin, squamous cell

Minimum Stage

**Grouping:** 

T (Extent of Primary

Tumor):

N (Lymph node NX

metastasis):

M (Distant metastasis): MX