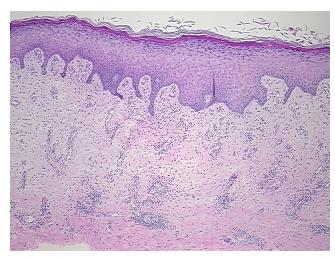

## **Product images:**

4x Image

20x Image

Appearance:

Sample Diagnosis (from Pathology Verification):

Keratosis, actinic

0%

0%

64

Normal: 0% Lesional: 100% 0% Tumor:

Tumor Hypo/Acellular

Carcinoma of skin, squamous cell

Minimum Stage

**Grouping:** 

T (Extent of Primary

Tumor):

N (Lymph node NX

metastasis):

M (Distant metastasis): MX