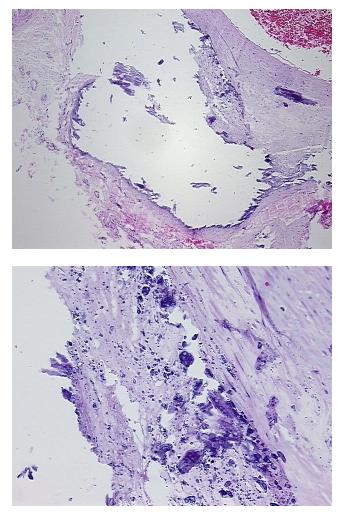

| Product Type:                                           | FFPE Sections                                                                   |
|---------------------------------------------------------|---------------------------------------------------------------------------------|
| Disease State:                                          | Other Disease                                                                   |
| Diagnosis Category:                                     | Atherosclerosis                                                                 |
| Tissue:                                                 | Artery                                                                          |
| Frozen Sample ID:                                       | PA154769D2                                                                      |
| Case ID:                                                | CU000006157                                                                     |
| Tissue of Origin:                                       | Artery                                                                          |
| Site of Finding:                                        | Artery                                                                          |
| Appearance:                                             | L                                                                               |
| Sample Diagnosis (from<br>Pathology Verification):      | Atherosclerosis                                                                 |
| Normal:                                                 | 10%                                                                             |
| Lesional:                                               | 90%                                                                             |
| Tumor:                                                  | 0%                                                                              |
| Tumor Hypo/Acellular<br>Stroma:                         | 0%                                                                              |
| Tumor Hypercellular<br>Stroma:                          | 0%                                                                              |
| Necrosis:                                               | 0%                                                                              |
| Pathology Verification<br>notes from H&E review:        | lesion: atherosclerosis of arteries and hypertrophic veins; normal: 100% nerves |
| CASE Diagnosis (from<br>medical center path<br>report): | Atherosclerosis                                                                 |
| Age:                                                    | 41                                                                              |
| Gender:                                                 | Male                                                                            |
| Storage:                                                | Store FFPE tissue sections at +4°C.                                             |
|                                                         |                                                                                 |

## **Product images:**

4x Image

20x Image

This product is to be used for laboratory only. Not for diagnostic or therapeutic use. ©2022 OriGene Technologies, Inc., 9620 Medical Center Drive, Ste 200, Rockville, MD 20850, US