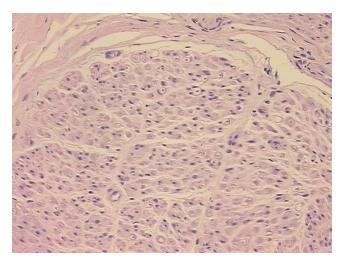

Verification):

Atherosclerosis

Normal: 85% Lesional: 15% Tumor: 0%

Tumor Hypo/Acellular

Stroma:

0%

Tumor Hypercellular

Stroma:

0%

Necrosis: 0%

**Pathology Verification** normal: 55% nerve, 15% artery, 20% vein, 10% fibroadipose tissue; lesion: medial calcific notes from H&E review: sclerosis of artery

CASE Diagnosis (from medical center path

report):

Atherosclerosis

**Age:** 67

**Gender:** Female

Storage: Store FFPE tissue sections at +4°C.



**OriGene Technologies, Inc.** 9620 Medical Center Drive, Ste 200

CN: techsupport@origene.cn

Rockville, MD 20850, US Phone: +1-888-267-4436 https://www.origene.com techsupport@origene.com EU: info-de@origene.com



Stability:

All FFPE tissue sections are stable for 1 year from date of purchase.

## **Product images:**



4x Image



20x Image