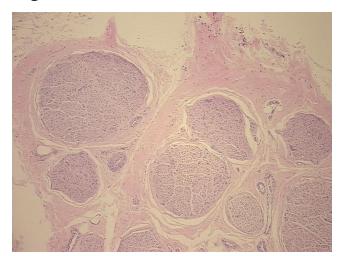

m Pathology Verification):

Atherosclerosis

Normal: 85% Lesional: 15% Tumor: 0%

Tumor Hypo/Acellular

Stroma:

0%

Tumor Hypercellular

Stroma:

0%

Necrosis: 0%

**Pathology Verification** normal: 55% nerve, 15% artery, 20% vein, 10% fibroadipose tissue; lesion: medial calcific notes from H&E review: sclerosis of artery

CASE Diagnosis (from medical center path

report):

Atherosclerosis

**Age:** 67

**Gender:** Female

Storage: Store FFPE tissue sections at +4°C.



**OriGene Technologies, Inc.** 9620 Medical Center Drive, Ste 200

CN: techsupport@origene.cn

Rockville, MD 20850, US Phone: +1-888-267-4436 https://www.origene.com techsupport@origene.com EU: info-de@origene.com



Stability:

All FFPE tissue sections are stable for 1 year from date of purchase.

## **Product images:**



4x Image



20x Image