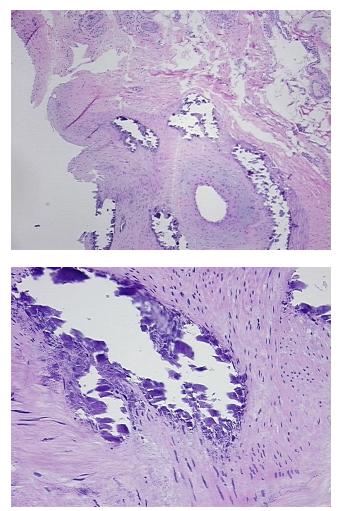

| Product Type:                                           | FFPE Sections                                                                                                   |
|---------------------------------------------------------|-----------------------------------------------------------------------------------------------------------------|
| Disease State:                                          | Other Disease                                                                                                   |
| Diagnosis Category:                                     | Atherosclerosis                                                                                                 |
| Tissue:                                                 | Artery                                                                                                          |
| Frozen Sample ID:                                       | PA000051FA                                                                                                      |
| Case ID:                                                | CU000006147                                                                                                     |
| Tissue of Origin:                                       | Neurovascular bundle                                                                                            |
| Site of Finding:                                        | Neurovascular bundle                                                                                            |
| Appearance:                                             | L                                                                                                               |
| Sample Diagnosis (from<br>Pathology Verification):      | Atherosclerosis                                                                                                 |
| Normal:                                                 | 90%                                                                                                             |
| Lesional:                                               | 10%                                                                                                             |
| Tumor:                                                  | 0%                                                                                                              |
| Tumor Hypo/Acellular<br>Stroma:                         | 0%                                                                                                              |
| Tumor Hypercellular<br>Stroma:                          | 0%                                                                                                              |
| Necrosis:                                               | 0%                                                                                                              |
| Pathology Verification<br>notes from H&E review:        | normal: 60% nerve, 15% artery, 5% vein, 20% fibroadipose tissue; lesion: medial calcific<br>sclerosis of artery |
| CASE Diagnosis (from<br>medical center path<br>report): | Atherosclerosis                                                                                                 |
| Age:                                                    | 67                                                                                                              |
| Gender:                                                 | Female                                                                                                          |
| Storage:                                                | Store FFPE tissue sections at +4°C.                                                                             |

## **Product images:**

4x Image

20x Image

This product is to be used for laboratory only. Not for diagnostic or therapeutic use. ©2022 OriGene Technologies, Inc., <u>9620 Medical Center Drive, Ste 200, Rockville, MD 20850, US</u>