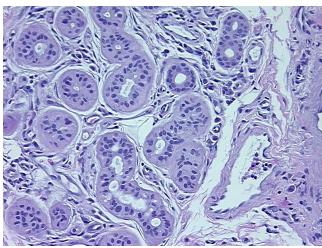

ermis, 30% Subcutaneous tissue; Other Features/Comments: notes from H&E review: Sample area: 7 mm x 3 mm, No epidermis seen in section.

**CASE Diagnosis (from** medical center path

report):

Carcinoma of skin, basal cell

77 Age: Gender: Male

**Tumor Grade:** AJCC G3: Poorly differentiated

OriGene Technologies, Inc. 9620 Medical Center Drive, Ste 200

CN: techsupport@origene.cn

Rockville, MD 20850, US Phone: +1-888-267-4436 https://www.origene.com techsupport@origene.com EU: info-de@origene.com



Minimum Stage Grouping:

Ш

T (Extent of Primary

Tumor):

N (Lymph node

NX

T2

metastasis):

M (Distant metastasis): MX

Storage: Store FFPE tissue sections at +4°C.

**Stability:** All FFPE tissue sections are stable for 1 year from date of purchase.

## **Product images:**



4x Image



20x Image