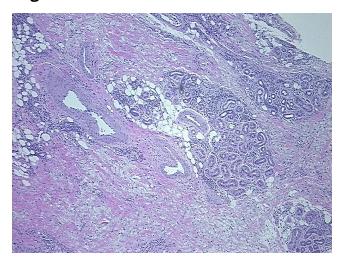

tures: 70% Dermis, 30% Subcutaneous tissue; Other Features/Comments: notes from H&E review: Sample area: 7 mm x 3 mm, No epidermis seen in section.

**CASE Diagnosis (from** medical center path

report):

Carcinoma of skin, basal cell

77 Age: Gender: Male

**Tumor Grade:** AJCC G3: Poorly differentiated

OriGene Technologies, Inc. 9620 Medical Center Drive, Ste 200

CN: techsupport@origene.cn

Rockville, MD 20850, US Phone: +1-888-267-4436 https://www.origene.com techsupport@origene.com EU: info-de@origene.com



Minimum Stage Grouping:

Ш

T (Extent of Primary

Tumor):

N (Lymph node

NX

T2

metastasis):

M (Distant metastasis): MX

Storage: Store FFPE tissue sections at +4°C.

**Stability:** All FFPE tissue sections are stable for 1 year from date of purchase.

## **Product images:**



4x Image



20x Image