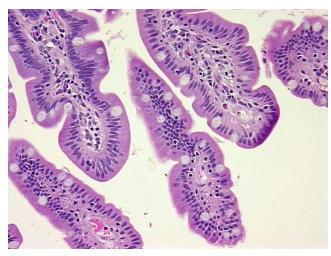

Stroma:

0%

Necrosis: 0%

Pathology Verification Lesion (10%): Serositis 100%; Inflammation: Mild Mixed inflammatory infiltrate; Non Tumor

notes from H&E review: Structures: 15% Mucosa, 20% Submucosa, 65% Muscle

CASE Diagnosis (from medical center path

report):

Gastrointestinal stromal tumor of small intestine

Age: 78
Gender: Male

Tumor Grade: Not Reported



**OriGene Technologies, Inc.** 9620 Medical Center Drive, Ste 200

CN: techsupport@origene.cn

Rockville, MD 20850, US Phone: +1-888-267-4436 https://www.origene.com techsupport@origene.com EU: info-de@origene.com



Minimum Stage Grouping:

Not Reported

**Storage:** Store FFPE tissue sections at +4°C.

**Stability:** All FFPE tissue sections are stable for 1 year from date of purchase.

## **Product images:**



4x Image



20x Image