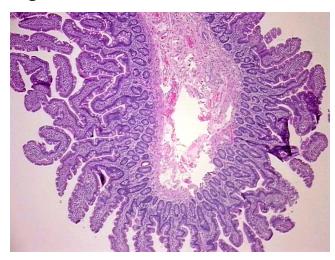

ercellular** 

Stroma:

0%

Necrosis: 0%

Pathology Verification Lesion (10%): Serositis 100%; Inflammation: Mild Mixed inflammatory infiltrate; Non Tumor

notes from H&E review: Structures: 15% Mucosa, 20% Submucosa, 65% Muscle

CASE Diagnosis (from medical center path

report):

Gastrointestinal stromal tumor of small intestine

Age: 78
Gender: Male

Tumor Grade: Not Reported



**OriGene Technologies, Inc.** 9620 Medical Center Drive, Ste 200

CN: techsupport@origene.cn

Rockville, MD 20850, US Phone: +1-888-267-4436 https://www.origene.com techsupport@origene.com EU: info-de@origene.com



Minimum Stage Grouping:

Not Reported

**Storage:** Store FFPE tissue sections at +4°C.

**Stability:** All FFPE tissue sections are stable for 1 year from date of purchase.

## **Product images:**



4x Image



20x Image