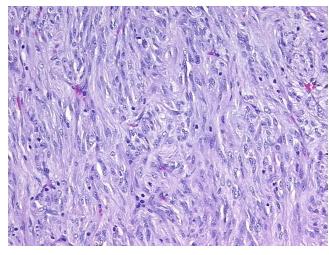

## **Product images:**

4x Image

20x Image

Т Appearance:

Sample Diagnosis (from Pathology Verification):

Gastrointestinal stromal tumor of small intestine

0% Normal: Lesional: 0% 90% Tumor:

Tumor Hypo/Acellular

Stroma:

0%

**Tumor Hypercellular** 

Stroma:

10%

0% **Necrosis:** 

**Pathology Verification** 

notes from H&E review:

Tumor Stroma (Cellular): Fibroblastic cells

**CASE Diagnosis (from** medical center path

report):