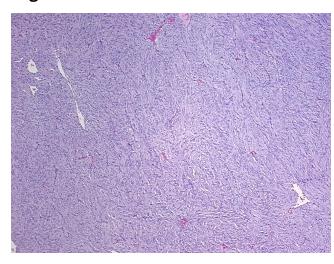

## **Product images:**

4x Image

20x Image

Т Appearance:

Sample Diagnosis (from Pathology Verification):

Gastrointestinal stromal tumor of small intestine

0% Normal: Lesional: 0% 90% Tumor:

Tumor Hypo/Acellular

Stroma:

0%

**Tumor Hypercellular** 

Stroma:

10%

0% **Necrosis:** 

**Pathology Verification** 

notes from H&E review:

Tumor Stroma (Cellular): Fibroblastic cells

**CASE Diagnosis (from** medical center path

report):