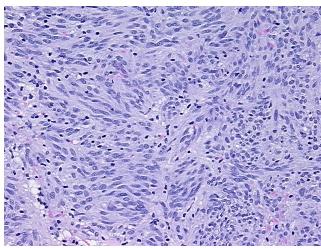

**Tumor Grade:** Not Reported

Minimum Stage

Not Reported

Grouping:



OriGene Technologies, Inc. 9620 Medical Center Drive, Ste 200

CN: techsupport@origene.cn

Rockville, MD 20850, US Phone: +1-888-267-4436 https://www.origene.com techsupport@origene.com EU: info-de@origene.com



T (Extent of Primary

Tumor):

Not Reported

N (Lymph node

e Not Reported

metastasis):

M (Distant metastasis): Not Reported

Diagnostic Test Results: Smooth m

Smooth muscle actin ~ SMA ~ Alpha-SMA! by IHC,Negative; S100 protein,Negative; Desmin!

by IHC, Negative; CD34 ~ HPCA! by IHC, Positive; CD117 ~ C-kit ~ SCFR! by IHC, Positive

**Storage:** Store FFPE tissue sections at +4°C.

**Stability:** All FFPE tissue sections are stable for 1 year from date of purchase.

## **Product images:**



4x Image



20x Image