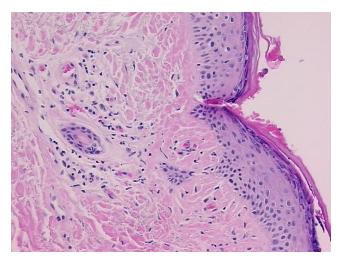

ercellular** 

Stroma:

0%

**Necrosis:** 

**Pathology Verification** notes from H&E review: normal and lesion: 10% epidermis, 10% dermis, 80% subcutaneous tissue

**CASE Diagnosis (from** medical center path

report):

Malignant melanoma

83 Age: Gender: Male

**Tumor Grade:** Not Reported



OriGene Technologies, Inc. 9620 Medical Center Drive, Ste 200

CN: techsupport@origene.cn

Rockville, MD 20850, US Phone: +1-888-267-4436 https://www.origene.com techsupport@origene.com EU: info-de@origene.com



Minimum Stage Grouping:

T (Extent of Primary

Tumor):

N (Lymph node NX

metastasis):

M (Distant metastasis): MX

Storage: Store FFPE tissue sections at +4°C.

I

T1

**Stability:** All FFPE tissue sections are stable for 1 year from date of purchase.

## **Product images:**



4x Image



20x Image