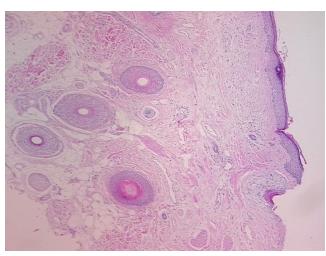

**Tumor Hypercellular** 

Stroma:

0%

**Necrosis:** 

**Pathology Verification** notes from H&E review: normal and lesion: 10% epidermis, 10% dermis, 80% subcutaneous tissue

**CASE Diagnosis (from** medical center path

report):

Malignant melanoma

83 Age: Gender: Male

**Tumor Grade:** Not Reported



OriGene Technologies, Inc. 9620 Medical Center Drive, Ste 200

CN: techsupport@origene.cn

Rockville, MD 20850, US Phone: +1-888-267-4436 https://www.origene.com techsupport@origene.com EU: info-de@origene.com



Minimum Stage Grouping:

T (Extent of Primary

Tumor):

N (Lymph node NX

metastasis):

M (Distant metastasis): MX

Storage: Store FFPE tissue sections at +4°C.

I

T1

**Stability:** All FFPE tissue sections are stable for 1 year from date of purchase.

## **Product images:**



4x Image



20x Image