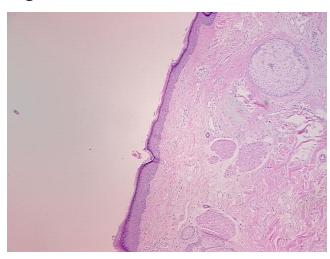

cellular** 

Stroma:

0%

**Necrosis:** 

**Pathology Verification** 

notes from H&E review:

normal and lesion: 10% epidermis, 10% dermis, 80% subcutaneous tissue

**CASE Diagnosis (from** medical center path

report):

Malignant melanoma

83 Age: Gender: Male

**Tumor Grade:** Not Reported



OriGene Technologies, Inc. 9620 Medical Center Drive, Ste 200

CN: techsupport@origene.cn

Rockville, MD 20850, US Phone: +1-888-267-4436 https://www.origene.com techsupport@origene.com EU: info-de@origene.com



Minimum Stage

**Grouping:** 

T (Extent of Primary

Tumor):

N (Lymph node

metastasis):

M (Distant metastasis): MX

**Storage:** Store FFPE tissue sections at +4°C.

I

T1

NX

**Stability:** All FFPE tissue sections are stable for 1 year from date of purchase.

## **Product images:**



4x Image



20x Image