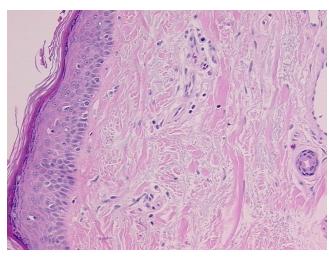

Stroma:

0%

**Necrosis:** 

**Pathology Verification** 

notes from H&E review:

normal and lesion: 10% epidermis, 10% dermis, 80% subcutaneous tissue

**CASE Diagnosis (from** medical center path

report):

Malignant melanoma

83 Age: Gender: Male

**Tumor Grade:** Not Reported



OriGene Technologies, Inc. 9620 Medical Center Drive, Ste 200

CN: techsupport@origene.cn

Rockville, MD 20850, US Phone: +1-888-267-4436 https://www.origene.com techsupport@origene.com EU: info-de@origene.com



Minimum Stage

**Grouping:** 

T (Extent of Primary

Tumor):

N (Lymph node

metastasis):

M (Distant metastasis): MX

**Storage:** Store FFPE tissue sections at +4°C.

I

T1

NX

**Stability:** All FFPE tissue sections are stable for 1 year from date of purchase.

## **Product images:**



4x Image



20x Image