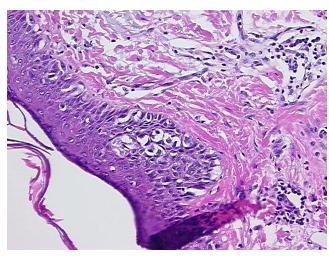

ar** 

Stroma:

0%

**Necrosis:** 

**Pathology Verification** 

notes from H&E review:

Non Tumor Structures: 10% Epidermis, 20% Dermis, 70% Subcutaneous tissue

**CASE Diagnosis (from** medical center path

report):

Malignant melanoma

83 Age: Gender: Male

**Tumor Grade:** Not Reported



OriGene Technologies, Inc. 9620 Medical Center Drive, Ste 200

CN: techsupport@origene.cn

Rockville, MD 20850, US Phone: +1-888-267-4436 https://www.origene.com techsupport@origene.com EU: info-de@origene.com



Minimum Stage Grouping:

T (Extent of Primary

Tumor):

N (Lymph node

metastasis):

M (Distant metastasis): MX

**Storage:** Store FFPE tissue sections at +4°C.

T1

NX

**Stability:** All FFPE tissue sections are stable for 1 year from date of purchase.

## **Product images:**



4x Image



20x Image