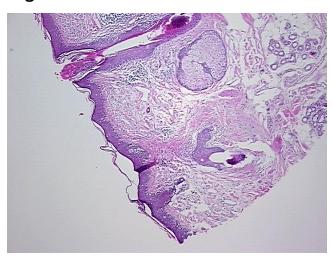

Hypercellular** 

Stroma:

0%

**Necrosis:** 

**Pathology Verification** 

notes from H&E review:

Non Tumor Structures: 10% Epidermis, 20% Dermis, 70% Subcutaneous tissue

**CASE Diagnosis (from** medical center path

report):

Malignant melanoma

83 Age: Gender: Male

**Tumor Grade:** Not Reported



OriGene Technologies, Inc. 9620 Medical Center Drive, Ste 200

CN: techsupport@origene.cn

Rockville, MD 20850, US Phone: +1-888-267-4436 https://www.origene.com techsupport@origene.com EU: info-de@origene.com



Minimum Stage Grouping:

T (Extent of Primary

Tumor):

N (Lymph node

metastasis):

M (Distant metastasis): MX

**Storage:** Store FFPE tissue sections at +4°C.

T1

NX

**Stability:** All FFPE tissue sections are stable for 1 year from date of purchase.

## **Product images:**



4x Image



20x Image