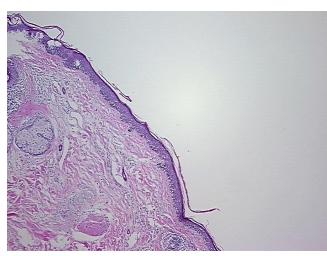

lar** 0%

Stroma:

**Necrosis:** 

**Pathology Verification** 

notes from H&E review:

**CASE Diagnosis (from** medical center path

report):

Malignant melanoma

Non Tumor Structures: 10% Epidermis, 20% Dermis, 70% Subcutaneous tissue

0%

83 Age: Gender: Male

**Tumor Grade:** Not Reported



OriGene Technologies, Inc. 9620 Medical Center Drive, Ste 200

CN: techsupport@origene.cn

Rockville, MD 20850, US Phone: +1-888-267-4436 https://www.origene.com techsupport@origene.com EU: info-de@origene.com



Minimum Stage

**Grouping:** 

T (Extent of Primary

Tumor):

N (Lymph node

metastasis):

M (Distant metastasis): MX

**Storage:** Store FFPE tissue sections at +4°C.

I

T1

NX

**Stability:** All FFPE tissue sections are stable for 1 year from date of purchase.

## **Product images:**



4x Image



20x Image