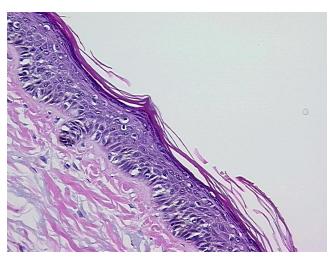

roma:

**Necrosis:** 

**Pathology Verification** 

notes from H&E review:

**CASE Diagnosis (from** medical center path

report):

Malignant melanoma

Non Tumor Structures: 10% Epidermis, 20% Dermis, 70% Subcutaneous tissue

0%

83 Age: Gender: Male

**Tumor Grade:** Not Reported



OriGene Technologies, Inc. 9620 Medical Center Drive, Ste 200

CN: techsupport@origene.cn

Rockville, MD 20850, US Phone: +1-888-267-4436 https://www.origene.com techsupport@origene.com EU: info-de@origene.com



Minimum Stage

**Grouping:** 

T (Extent of Primary

Tumor):

N (Lymph node

metastasis):

M (Distant metastasis): MX

**Storage:** Store FFPE tissue sections at +4°C.

I

T1

NX

**Stability:** All FFPE tissue sections are stable for 1 year from date of purchase.

## **Product images:**



4x Image



20x Image