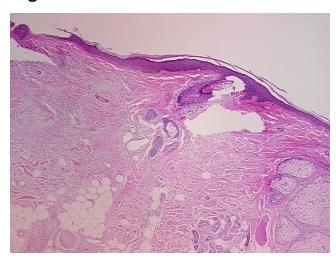

lular** 

Stroma:

0%

**Necrosis:** 

**Pathology Verification** notes from H&E review:

lesion and normal: 10% epidermis, 10% dermis, 80% subcutaneous tissue

**CASE Diagnosis (from** 

medical center path report):

Age:

83

Gender:

Male

**Tumor Grade:** 

Not Reported

Malignant melanoma



OriGene Technologies, Inc. 9620 Medical Center Drive, Ste 200

CN: techsupport@origene.cn

Rockville, MD 20850, US Phone: +1-888-267-4436 https://www.origene.com techsupport@origene.com EU: info-de@origene.com



Minimum Stage

**Grouping:** 

T (Extent of Primary

Tumor):

N (Lymph node NX

metastasis):

M (Distant metastasis): MX

**Storage:** Store FFPE tissue sections at +4°C.

I

T1

**Stability:** All FFPE tissue sections are stable for 1 year from date of purchase.

## **Product images:**



4x Image



20x Image