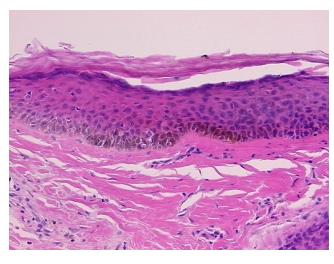

roma:

0%

**Necrosis:** 

**Pathology Verification** notes from H&E review:

lesion and normal: 10% epidermis, 10% dermis, 80% subcutaneous tissue

**CASE Diagnosis (from** 

medical center path report):

Age:

83

Gender:

Male

**Tumor Grade:** 

Not Reported

Malignant melanoma



OriGene Technologies, Inc. 9620 Medical Center Drive, Ste 200

CN: techsupport@origene.cn

Rockville, MD 20850, US Phone: +1-888-267-4436 https://www.origene.com techsupport@origene.com EU: info-de@origene.com



Minimum Stage

**Grouping:** 

T (Extent of Primary

Tumor):

N (Lymph node NX

metastasis):

M (Distant metastasis): MX

**Storage:** Store FFPE tissue sections at +4°C.

I

T1

**Stability:** All FFPE tissue sections are stable for 1 year from date of purchase.

## **Product images:**



4x Image



20x Image