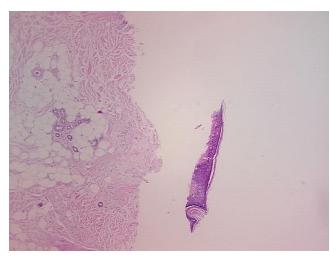

r Hypercellular** 

Stroma:

**Necrosis:** 

**Pathology Verification** notes from H&E review: normal and lesion: 10% epidermis, 10% dermis, 80% subcutaneous tissue

**CASE Diagnosis (from** medical center path

report):

Malignant melanoma

83 Age: Gender: Male

**Tumor Grade:** Not Reported



OriGene Technologies, Inc. 9620 Medical Center Drive, Ste 200

CN: techsupport@origene.cn

Rockville, MD 20850, US Phone: +1-888-267-4436 https://www.origene.com techsupport@origene.com EU: info-de@origene.com



Minimum Stage

**Grouping:** 

T (Extent of Primary

Tumor):

N (Lymph node

metastasis):

M (Distant metastasis): MX

**Storage:** Store FFPE tissue sections at +4°C.

ı

T1

NX

**Stability:** All FFPE tissue sections are stable for 1 year from date of purchase.

## **Product images:**



4x Image



20x Image