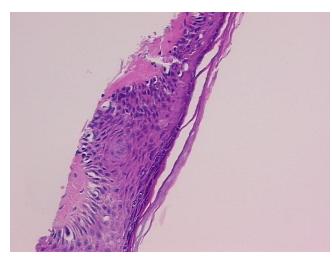

lar** 

Stroma:

**Necrosis:** 

**Pathology Verification** notes from H&E review: normal and lesion: 10% epidermis, 10% dermis, 80% subcutaneous tissue

**CASE Diagnosis (from** medical center path

report):

Malignant melanoma

83 Age: Gender: Male

**Tumor Grade:** Not Reported



OriGene Technologies, Inc. 9620 Medical Center Drive, Ste 200

CN: techsupport@origene.cn

Rockville, MD 20850, US Phone: +1-888-267-4436 https://www.origene.com techsupport@origene.com EU: info-de@origene.com



Minimum Stage

**Grouping:** 

T (Extent of Primary

Tumor):

N (Lymph node

metastasis):

M (Distant metastasis): MX

**Storage:** Store FFPE tissue sections at +4°C.

ı

T1

NX

**Stability:** All FFPE tissue sections are stable for 1 year from date of purchase.

## **Product images:**



4x Image



20x Image