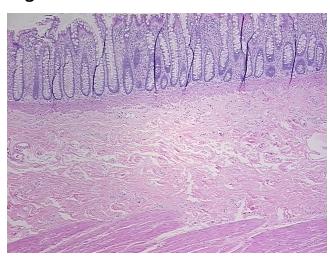

troma:

**Necrosis:** 

**Pathology Verification** 

notes from H&E review:

**CASE Diagnosis (from** medical center path

report):

Adenocarcinoma of colon

Non Tumor Structures: 30% Mucosa, 35% Submucosa, 35% Muscle

42 Age:

Gender: **Female** 

**Tumor Grade:** AJCC G1: Well differentiated



OriGene Technologies, Inc. 9620 Medical Center Drive, Ste 200

CN: techsupport@origene.cn

Rockville, MD 20850, US Phone: +1-888-267-4436 https://www.origene.com techsupport@origene.com EU: info-de@origene.com



Minimum Stage

**Grouping:** 

T (Extent of Primary

Tumor):

N (Lymph node NX

metastasis):

M (Distant metastasis): MX

**Storage:** Store FFPE tissue sections at +4°C.

I

T2

**Stability:** All FFPE tissue sections are stable for 1 year from date of purchase.

## **Product images:**



4x Image



20x Image