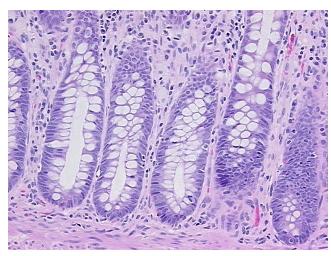

crosis:** 

**Pathology Verification** 

notes from H&E review:

**CASE Diagnosis (from** medical center path

report):

Adenocarcinoma of colon

Non Tumor Structures: 30% Mucosa, 35% Submucosa, 35% Muscle

42 Age:

Gender: **Female** 

**Tumor Grade:** AJCC G1: Well differentiated



OriGene Technologies, Inc. 9620 Medical Center Drive, Ste 200

CN: techsupport@origene.cn

Rockville, MD 20850, US Phone: +1-888-267-4436 https://www.origene.com techsupport@origene.com EU: info-de@origene.com



Minimum Stage

**Grouping:** 

T (Extent of Primary

Tumor):

N (Lymph node NX

metastasis):

M (Distant metastasis): MX

**Storage:** Store FFPE tissue sections at +4°C.

I

T2

**Stability:** All FFPE tissue sections are stable for 1 year from date of purchase.

## **Product images:**



4x Image



20x Image