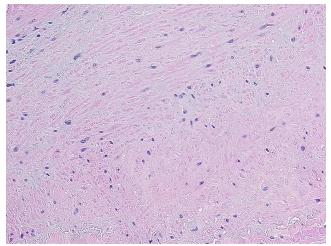

## **Product images:**

4x Image

20x Image

Site of Finding: Artery: peripheral

Appearance:

Sample Diagnosis (from Pathology Verification):

Atherosclerosis

Normal: 0%

Lesional: 100%

Tumor: 0%

Tumor Hypo/Acellular

CN: techsupport@origene.cn

Rockville, MD 20850, US Phone: +1-888-267-4436 https://www.origene.com techsupport@origene.com EU: info-de@origene.com

75% vessel, 25% atherosclerotic debris

Stability:

All FFPE tissue sections are stable for 1 year from date of purchase.