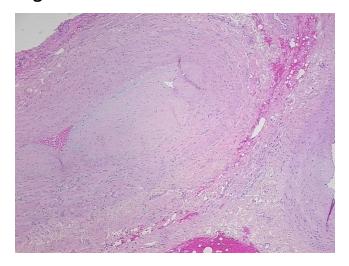

## **Product images:**

4x Image

20x Image

Site of Finding: Artery: peripheral

Appearance:

Sample Diagnosis (from Pathology Verification):

Atherosclerosis

Normal: 0%

Lesional: 100%

Tumor: 0%

Tumor Hypo/Acellular

CN: techsupport@origene.cn

Rockville, MD 20850, US Phone: +1-888-267-4436 https://www.origene.com techsupport@origene.com EU: info-de@origene.com

75% vessel, 25% atherosclerotic debris

Stability:

All FFPE tissue sections are stable for 1 year from date of purchase.