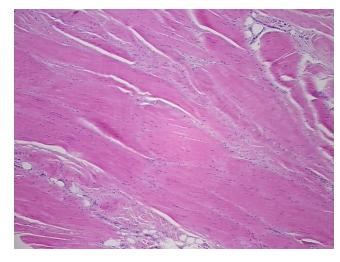

## **Product images:**

4x Image

20x Image

Appearance:

Sample Diagnosis (from Pathology Verification):

Within normal limits

Normal: 100% Lesional: 0% 0% Tumor:

Tumor Hypo/Acellular

Stroma:

0%

**Tumor Hypercellular** Stroma:

0%

0% **Necrosis:** 

**Pathology Verification** 

notes from H&E review:

Non Tumor Structures: 100% normal tendon

**CASE Diagnosis (from** medical center path

report):

Atherosclerosis