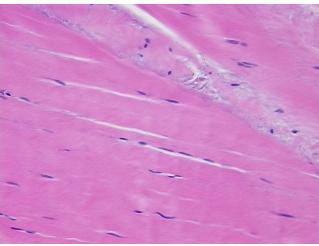

## **Product images:**

4x Image

20x Image

Appearance:

Sample Diagnosis (from Pathology Verification):

Within normal limits

Normal: 100% Lesional: 0% 0% Tumor:

Tumor Hypo/Acellular

Stroma:

0%

**Tumor Hypercellular** Stroma:

0%

0% **Necrosis:** 

**Pathology Verification** 

notes from H&E review:

Non Tumor Structures: 100% normal tendon

**CASE Diagnosis (from** medical center path

report):

Atherosclerosis