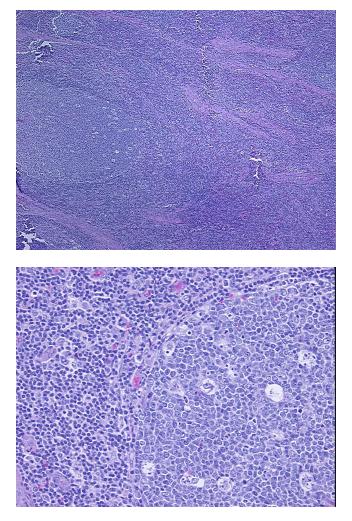

| Product Type:                                           | FFPE Sections                                                                             |
|---------------------------------------------------------|-------------------------------------------------------------------------------------------|
| Disease State:                                          | Other Disease                                                                             |
| Diagnosis Category:                                     | Toxoplasmosis                                                                             |
| Tissue:                                                 | Lymph node                                                                                |
| Frozen Sample ID:                                       | PA15476853                                                                                |
| Case ID:                                                | CU000006121                                                                               |
| Tissue of Origin:                                       | Lymph node                                                                                |
| Site of Finding:                                        | Lymph node                                                                                |
| Appearance:                                             | L                                                                                         |
| Sample Diagnosis (from<br>Pathology Verification):      | Toxoplasmosis                                                                             |
| Normal:                                                 | 0%                                                                                        |
| Lesional:                                               | 100%                                                                                      |
| Tumor:                                                  | 0%                                                                                        |
| Tumor Hypo/Acellular<br>Stroma:                         | 0%                                                                                        |
| Tumor Hypercellular<br>Stroma:                          | 0%                                                                                        |
| Necrosis:                                               | 0%                                                                                        |
| Pathology Verification<br>notes from H&E review:        | benign reactive lymph node with histologic features suggestive of toxoplasmosis infection |
| CASE Diagnosis (from<br>medical center path<br>report): | Toxoplasmosis                                                                             |
| Age:                                                    | 44                                                                                        |
| Gender:                                                 | Male                                                                                      |
| Storage:                                                | Store FFPE tissue sections at +4°C.                                                       |
|                                                         |                                                                                           |

## Product images:

4x Image

20x Image

This product is to be used for laboratory only. Not for diagnostic or therapeutic use. ©2022 OriGene Technologies, Inc., <u>9620 Medical Center Drive, Ste 200, Rockville, MD 20850, US</u>