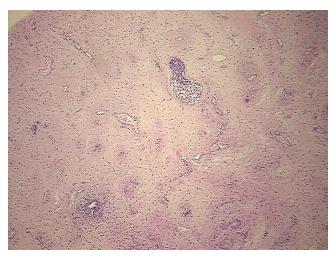

## **Product images:**

4x Image

20x Image

This product is to be used for laboratory only. Not for diagnostic or therapeutic use. ©2022 OriGene Technologies, Inc., 9620 Medical Center Drive, Ste 200, Rockville, MD 20850, US

| Product Type:                                           | FFPE Sections                                                                                                                   |
|---------------------------------------------------------|---------------------------------------------------------------------------------------------------------------------------------|
| Disease State:                                          | Cancer                                                                                                                          |
| Diagnosis Category:                                     | Ovarian Cancer                                                                                                                  |
| Tissue:                                                 | Ovary                                                                                                                           |
| Frozen Sample ID:                                       | PA0F334C36                                                                                                                      |
| Case ID:                                                | CU000006106                                                                                                                     |
| Tissue of Origin:                                       | Ovary                                                                                                                           |
| Site of Finding:                                        | Cervix                                                                                                                          |
| Appearance:                                             | Т                                                                                                                               |
| Sample Diagnosis (from<br>Pathology Verification):      | Adenocarcinoma of ovary, papillary serous, metastatic                                                                           |
| Normal:                                                 | 90%                                                                                                                             |
| Lesional:                                               | 0%                                                                                                                              |
| Tumor:                                                  | 10%                                                                                                                             |
| Tumor Hypo/Acellular<br>Stroma:                         | 0%                                                                                                                              |
| Tumor Hypercellular<br>Stroma:                          | 0%                                                                                                                              |
| Necrosis:                                               | 0%                                                                                                                              |
| Pathology Verification<br>notes from H&E review:        | Non Tumor Structures: 10% Squamous epithelium, 90% Fibromuscular stroma; Other<br>Features/Comments: Transformation Zone absent |
| CASE Diagnosis (from<br>medical center path<br>report): | Adenocarcinoma of ovary, papillary serous                                                                                       |
| Age:                                                    | 37                                                                                                                              |
| Gender:                                                 | Female                                                                                                                          |
| Tumor Grade:                                            | FIGO G3: Poorly differentiated                                                                                                  |
|                                                         |                                                                                                                                 |