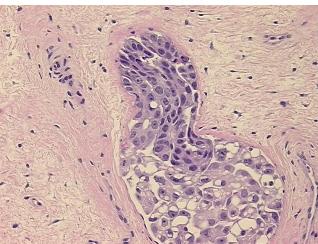

## **Product images:**

4x Image

20x Image

This product is to be used for laboratory only. Not for diagnostic or therapeutic use. ©2022 OriGene Technologies, Inc., 9620 Medical Center Drive, Ste 200, Rockville, MD 20850, US

| Product Type:                                           | FFPE Sections                                                                                                                   |
|---------------------------------------------------------|---------------------------------------------------------------------------------------------------------------------------------|
| Disease State:                                          | Cancer                                                                                                                          |
| Diagnosis Category:                                     | Ovarian Cancer                                                                                                                  |
| Tissue:                                                 | Ovary                                                                                                                           |
| Frozen Sample ID:                                       | PA0F334C36                                                                                                                      |
| Case ID:                                                | CU000006106                                                                                                                     |
| Tissue of Origin:                                       | Ovary                                                                                                                           |
| Site of Finding:                                        | Cervix                                                                                                                          |
| Appearance:                                             | Т                                                                                                                               |
| Sample Diagnosis (from<br>Pathology Verification):      | Adenocarcinoma of ovary, papillary serous, metastatic                                                                           |
| Normal:                                                 | 90%                                                                                                                             |
| Lesional:                                               | 0%                                                                                                                              |
| Tumor:                                                  | 10%                                                                                                                             |
| Tumor Hypo/Acellular<br>Stroma:                         | 0%                                                                                                                              |
| Tumor Hypercellular<br>Stroma:                          | 0%                                                                                                                              |
| Necrosis:                                               | 0%                                                                                                                              |
| Pathology Verification<br>notes from H&E review:        | Non Tumor Structures: 10% Squamous epithelium, 90% Fibromuscular stroma; Other<br>Features/Comments: Transformation Zone absent |
| CASE Diagnosis (from<br>medical center path<br>report): | Adenocarcinoma of ovary, papillary serous                                                                                       |
| Age:                                                    | 37                                                                                                                              |
| Gender:                                                 | Female                                                                                                                          |
| Tumor Grade:                                            | FIGO G3: Poorly differentiated                                                                                                  |
|                                                         |                                                                                                                                 |