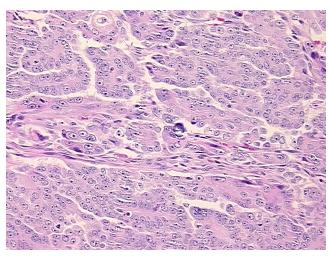

s from H&E review:

Tumor Stroma (Cellular): Desmoplastic reaction, Fibroblastic cells, Inflammatory cells

CASE Diagnosis (from medical center path

report):

Adenocarcinoma of ovary, papillary serous

**Age:** 37

**Gender:** Female

**Tumor Grade:** FIGO G3: Poorly differentiated



**OriGene Technologies, Inc.** 9620 Medical Center Drive, Ste 200

CN: techsupport@origene.cn

Rockville, MD 20850, US Phone: +1-888-267-4436 https://www.origene.com techsupport@origene.com EU: info-de@origene.com



Minimum Stage Grouping:

IIIB

T (Extent of Primary

Tumor):

N (Lymph node

NX

T3b

metastasis):

M (Distant metastasis): MX

Storage: Store FFPE tissue sections at +4°C.

**Stability:** All FFPE tissue sections are stable for 1 year from date of purchase.

## **Product images:**



4x Image



20x Image