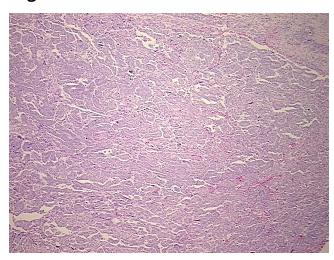

cation

notes from H&E review:

Tumor Stroma (Cellular): Desmoplastic reaction, Fibroblastic cells, Inflammatory cells

CASE Diagnosis (from medical center path

report):

Adenocarcinoma of ovary, papillary serous

**Age:** 37

**Gender:** Female

**Tumor Grade:** FIGO G3: Poorly differentiated



**OriGene Technologies, Inc.** 9620 Medical Center Drive, Ste 200

CN: techsupport@origene.cn

Rockville, MD 20850, US Phone: +1-888-267-4436 https://www.origene.com techsupport@origene.com EU: info-de@origene.com



Minimum Stage Grouping:

IIIB

T (Extent of Primary

Tumor):

N (Lymph node

NX

T3b

metastasis):

M (Distant metastasis): MX

Storage: Store FFPE tissue sections at +4°C.

**Stability:** All FFPE tissue sections are stable for 1 year from date of purchase.

## **Product images:**



4x Image



20x Image