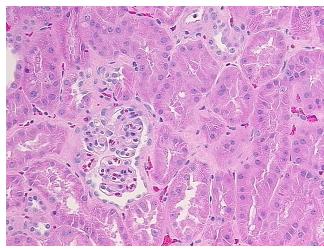

**Necrosis:** 

**Pathology Verification** notes from H&E review:

60% cortex, 30% medulla, 10% pelvis

**CASE Diagnosis (from** medical center path

report):

Carcinoma of kidney, renal cell, clear cell

71 Age: Gender: Male

**Tumor Grade:** Fuhrman G4: Nuclei bizarre and multilobated



OriGene Technologies, Inc. 9620 Medical Center Drive, Ste 200

CN: techsupport@origene.cn

Rockville, MD 20850, US Phone: +1-888-267-4436 https://www.origene.com techsupport@origene.com EU: info-de@origene.com



Minimum Stage Grouping:

T (Extent of Primary

Tumor):

N (Lymph node N0

metastasis):

M (Distant metastasis): MX

**Storage:** Store FFPE tissue sections at +4°C.

I

T1

**Stability:** All FFPE tissue sections are stable for 1 year from date of purchase.

## **Product images:**



4x Image



20x Image