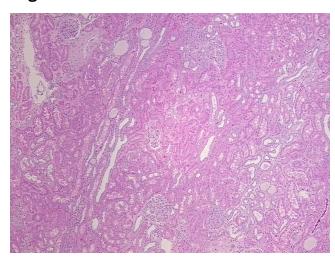

Stroma:

0%

**Necrosis:** 

**Pathology Verification** notes from H&E review:

60% cortex, 30% medulla, 10% pelvis

**CASE Diagnosis (from** medical center path

report):

Carcinoma of kidney, renal cell, clear cell

71 Age: Gender: Male

**Tumor Grade:** Fuhrman G4: Nuclei bizarre and multilobated



OriGene Technologies, Inc. 9620 Medical Center Drive, Ste 200

CN: techsupport@origene.cn

Rockville, MD 20850, US Phone: +1-888-267-4436 https://www.origene.com techsupport@origene.com EU: info-de@origene.com



Minimum Stage Grouping:

T (Extent of Primary

Tumor):

N (Lymph node N0

metastasis):

M (Distant metastasis): MX

**Storage:** Store FFPE tissue sections at +4°C.

I

T1

**Stability:** All FFPE tissue sections are stable for 1 year from date of purchase.

## **Product images:**



4x Image



20x Image