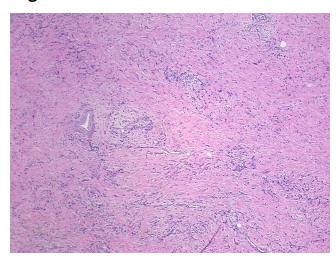

**Tumor Hypercellular** 

Stroma:

75%

Necrosis:

0%

Pathology Verification

notes from H&E review:

normal component : 100% muscle

CASE Diagnosis (from

medical center path

report):

Adenocarcinoma of stomach

**Age:** 35

**Gender:** Female

**Tumor Grade:** AJCC G3: Poorly differentiated



**OriGene Technologies, Inc.** 9620 Medical Center Drive, Ste 200

CN: techsupport@origene.cn

Rockville, MD 20850, US Phone: +1-888-267-4436 https://www.origene.com techsupport@origene.com EU: info-de@origene.com



Minimum Stage Grouping:

IV

T4

T (Extent of Primary

Tumor):

N (Lymph node N2

metastasis):

M (Distant metastasis): M1

**Storage:** Store FFPE tissue sections at +4°C.

**Stability:** All FFPE tissue sections are stable for 1 year from date of purchase.

## **Product images:**



4x Image



20x Image