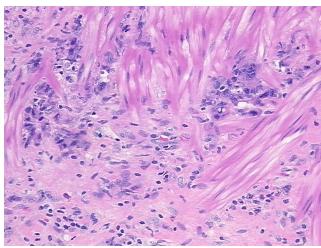

rcellular** 

Stroma:

75%

Necrosis:

0%

Pathology Verification

notes from H&E review:

normal component : 100% muscle

CASE Diagnosis (from

medical center path

report):

Adenocarcinoma of stomach

**Age:** 35

**Gender:** Female

**Tumor Grade:** AJCC G3: Poorly differentiated



**OriGene Technologies, Inc.** 9620 Medical Center Drive, Ste 200

CN: techsupport@origene.cn

Rockville, MD 20850, US Phone: +1-888-267-4436 https://www.origene.com techsupport@origene.com EU: info-de@origene.com



Minimum Stage Grouping:

IV

T4

T (Extent of Primary

Tumor):

N (Lymph node N2

metastasis):

M (Distant metastasis): M1

**Storage:** Store FFPE tissue sections at +4°C.

**Stability:** All FFPE tissue sections are stable for 1 year from date of purchase.

## **Product images:**



4x Image



20x Image