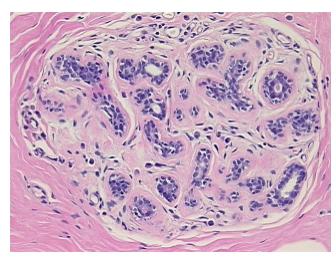

%

**Necrosis:** 

**Pathology Verification** 

notes from H&E review:

**CASE Diagnosis (from** medical center path

report):

Adenocarcinoma of breast, ductal

10% ductal epithelium, 60% fibrovascular stroma, 30% adipose tissue

43 Age:

Gender: Female

**Tumor Grade:** Not Reported



OriGene Technologies, Inc. 9620 Medical Center Drive, Ste 200

CN: techsupport@origene.cn

Rockville, MD 20850, US Phone: +1-888-267-4436 https://www.origene.com techsupport@origene.com EU: info-de@origene.com



Minimum Stage

**Grouping:** 

T (Extent of Primary

Tumor):

N (Lymph node NX

metastasis):

M (Distant metastasis): MX

**Storage:** Store FFPE tissue sections at +4°C.

TX

**Stability:** All FFPE tissue sections are stable for 1 year from date of purchase.

## **Product images:**



4x Image



20x Image