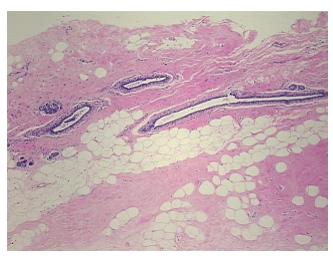

roma:

0%

0%

**Necrosis:** 

**Pathology Verification** 

notes from H&E review:

**CASE Diagnosis (from** medical center path

report):

Adenocarcinoma of breast, ductal

10% ductal epithelium, 60% fibrovascular stroma, 30% adipose tissue

43 Age:

Gender: Female

**Tumor Grade:** Not Reported



OriGene Technologies, Inc. 9620 Medical Center Drive, Ste 200

CN: techsupport@origene.cn

Rockville, MD 20850, US Phone: +1-888-267-4436 https://www.origene.com techsupport@origene.com EU: info-de@origene.com



Minimum Stage

**Grouping:** 

T (Extent of Primary

Tumor):

N (Lymph node NX

metastasis):

M (Distant metastasis): MX

**Storage:** Store FFPE tissue sections at +4°C.

TX

**Stability:** All FFPE tissue sections are stable for 1 year from date of purchase.

## **Product images:**



4x Image



20x Image