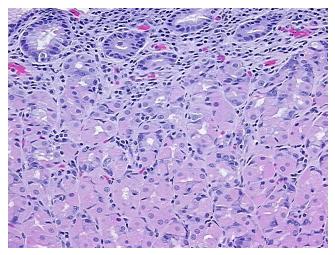

## **Product images:**

4x Image

20x Image

Appearance:

Sample Diagnosis (from Pathology Verification):

Gastritis, chronic

0% Normal: Lesional: 100% 0% Tumor: 0%

Tumor Hypo/Acellular

Stroma:

0%

**Tumor Hypercellular** Stroma:

**Necrosis:** 

**Pathology Verification** 

notes from H&E review:

Inflammation: Mild Mixed inflammatory infiltrate; Non Tumor Structures: 60% Mucosa, 25% Submucosa, 15% Muscle; Other Features/Comments: Chronic gastritis with focal activity