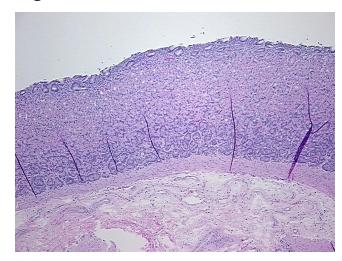

## **Product images:**

4x Image

20x Image

Appearance:

Sample Diagnosis (from Pathology Verification):

Gastritis, chronic

0% Normal: Lesional: 100% 0% Tumor: 0%

Tumor Hypo/Acellular

Stroma:

0%

**Tumor Hypercellular** Stroma:

**Necrosis:** 

**Pathology Verification** 

notes from H&E review:

Inflammation: Mild Mixed inflammatory infiltrate; Non Tumor Structures: 60% Mucosa, 25% Submucosa, 15% Muscle; Other Features/Comments: Chronic gastritis with focal activity