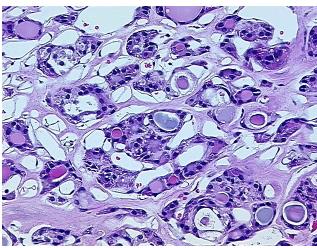

lular** 

Stroma:

0%

**Necrosis:** 

**Pathology Verification** 

notes from H&E review:

**CASE Diagnosis (from** 

medical center path report):

Carcinoma of thyroid, papillary

Tumor Stroma (Hypo/Acellular): Hyalinization

62 Age:

Gender: **Female** 

**Tumor Grade:** Not Reported



OriGene Technologies, Inc. 9620 Medical Center Drive, Ste 200

CN: techsupport@origene.cn

Rockville, MD 20850, US Phone: +1-888-267-4436 https://www.origene.com techsupport@origene.com EU: info-de@origene.com



Minimum Stage Grouping:

Ш

T (Extent of Primary

Tumor):

N (Lymph node

NX

T3

metastasis):

M (Distant metastasis): MX

**Storage:** Store FFPE tissue sections at +4°C.

**Stability:** All FFPE tissue sections are stable for 1 year from date of purchase.

## **Product images:**



4x Image



20x Image