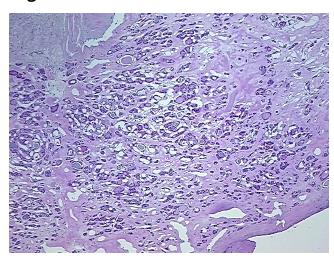

mor Hypercellular** 

Stroma:

0%

**Necrosis:** 

**Pathology Verification** 

notes from H&E review:

**CASE Diagnosis (from** 

medical center path report):

Carcinoma of thyroid, papillary

Tumor Stroma (Hypo/Acellular): Hyalinization

62 Age:

Gender: **Female** 

**Tumor Grade:** Not Reported



OriGene Technologies, Inc. 9620 Medical Center Drive, Ste 200

CN: techsupport@origene.cn

Rockville, MD 20850, US Phone: +1-888-267-4436 https://www.origene.com techsupport@origene.com EU: info-de@origene.com



Minimum Stage Grouping:

Ш

T (Extent of Primary

Tumor):

N (Lymph node

NX

T3

metastasis):

M (Distant metastasis): MX

**Storage:** Store FFPE tissue sections at +4°C.

**Stability:** All FFPE tissue sections are stable for 1 year from date of purchase.

## **Product images:**



4x Image



20x Image