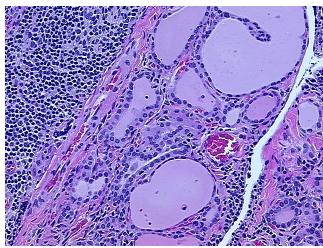

%

Pathology Verification notes from H&E review:

Non Tumor Structures: 70% Thyroid follicles, 5% Fibrous stroma, 25% Lymphoid stroma

CASE Diagnosis (from medical center path

report):

Carcinoma of thyroid, papillary

**Age:** 31

**Gender:** Female

Tumor Grade: Not Reported



**OriGene Technologies, Inc.** 9620 Medical Center Drive, Ste 200

CN: techsupport@origene.cn

Rockville, MD 20850, US Phone: +1-888-267-4436 https://www.origene.com techsupport@origene.com EU: info-de@origene.com



Minimum Stage

**Grouping:** 

T (Extent of Primary

Tumor):

N (Lymph node N1

metastasis):

M (Distant metastasis): MX

**Storage:** Store FFPE tissue sections at +4°C.

ı

T2

**Stability:** All FFPE tissue sections are stable for 1 year from date of purchase.

## **Product images:**



4x Image



20x Image