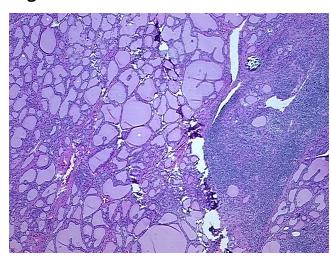

Necrosis: 0%

Pathology Verification notes from H&E review:

Non Tumor Structures: 70% Thyroid follicles, 5% Fibrous stroma, 25% Lymphoid stroma

CASE Diagnosis (from medical center path

report):

Carcinoma of thyroid, papillary

**Age:** 31

**Gender:** Female

Tumor Grade: Not Reported



**OriGene Technologies, Inc.** 9620 Medical Center Drive, Ste 200

CN: techsupport@origene.cn

Rockville, MD 20850, US Phone: +1-888-267-4436 https://www.origene.com techsupport@origene.com EU: info-de@origene.com



Minimum Stage

**Grouping:** 

T (Extent of Primary

Tumor):

N (Lymph node N1

metastasis):

M (Distant metastasis): MX

**Storage:** Store FFPE tissue sections at +4°C.

ı

T2

**Stability:** All FFPE tissue sections are stable for 1 year from date of purchase.

## **Product images:**



4x Image



20x Image