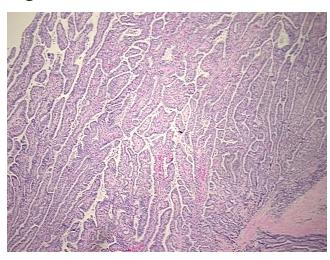

arcinoma of thyroid, papillary

Normal: 0%

Lesional: 0%

Tumor: 90%

Tumor Hypo/Acellular

Stroma:

0%

Tumor Hypercellular

Stroma:

10%

Necrosis:

0%

31

CASE Diagnosis (from

medical center path

report):

Carcinoma of thyroid, papillary

Age:

Gender: Female

Tumor Grade: Not Reported

Minimum Stage

**Grouping:** 



**OriGene Technologies, Inc.** 9620 Medical Center Drive, Ste 200

CN: techsupport@origene.cn

Rockville, MD 20850, US Phone: +1-888-267-4436 https://www.origene.com techsupport@origene.com EU: info-de@origene.com



T (Extent of Primary

Tumor):

T2

N (Lymph node

N1

metastasis):

M (Distant metastasis): MX

**Storage:** Store FFPE tissue sections at +4°C.

**Stability:** All FFPE tissue sections are stable for 1 year from date of purchase.

## **Product images:**



4x Image



20x Image