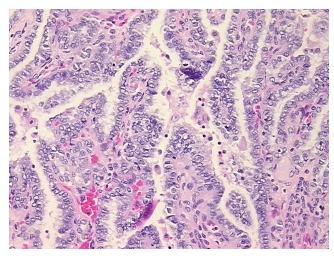

thyroid, papillary

Normal: 0%

Lesional: 0%

Tumor: 90%

Tumor Hypo/Acellular

Stroma:

0%

Tumor Hypercellular

Stroma:

10%

Necrosis:

0%

31

CASE Diagnosis (from

medical center path

report):

Carcinoma of thyroid, papillary

Age:

Gender: Female

Tumor Grade: Not Reported

Minimum Stage

**Grouping:** 



**OriGene Technologies, Inc.** 9620 Medical Center Drive, Ste 200

CN: techsupport@origene.cn

Rockville, MD 20850, US Phone: +1-888-267-4436 https://www.origene.com techsupport@origene.com EU: info-de@origene.com



T (Extent of Primary

Tumor):

T2

N (Lymph node

N1

metastasis):

M (Distant metastasis): MX

**Storage:** Store FFPE tissue sections at +4°C.

**Stability:** All FFPE tissue sections are stable for 1 year from date of purchase.

## **Product images:**



4x Image



20x Image