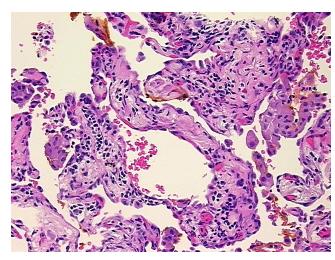

ma:

Tumor Hypercellular

Stroma:

Necrosis: 0%

Pathology Verification no normal architecture

notes from H&E review:

CASE Diagnosis (from medical center path

report):

**Age:** 72

**Gender:** Female

**Tumor Grade:** AJCC G2: Moderately differentiated

OriGene Technologies, Inc.

9620 Medical Center Drive, Ste 200 Rockville, MD 20850, US Phone: +1-888-267-4436 https://www.origene.com techsupport@origene.com EU: info-de@origene.com CN: techsupport@origene.cn



Carcinoma of lung, squamous cell

Minimum Stage Grouping:

ΙA

T1

T (Extent of Primary

Tumor):

N (Lymph node N0

metastasis):

M (Distant metastasis): MX

**Storage:** Store FFPE tissue sections at +4°C.

**Stability:** All FFPE tissue sections are stable for 1 year from date of purchase.

## **Product images:**



4x Image



20x Image