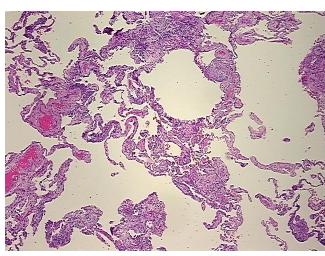

llular

Stroma:

Tumor Hypercellular

Stroma:

Necrosis: 0%

Pathology Verification no normal architecture

notes from H&E review:

CASE Diagnosis (from medical center path

report):

**Age:** 72

**Gender:** Female

**Tumor Grade:** AJCC G2: Moderately differentiated

OriGene Technologies, Inc.

9620 Medical Center Drive, Ste 200 Rockville, MD 20850, US Phone: +1-888-267-4436 https://www.origene.com techsupport@origene.com EU: info-de@origene.com CN: techsupport@origene.cn



Carcinoma of lung, squamous cell

Minimum Stage Grouping:

ΙA

T1

T (Extent of Primary

Tumor):

N (Lymph node N0

metastasis):

M (Distant metastasis): MX

**Storage:** Store FFPE tissue sections at +4°C.

**Stability:** All FFPE tissue sections are stable for 1 year from date of purchase.

## **Product images:**



4x Image



20x Image