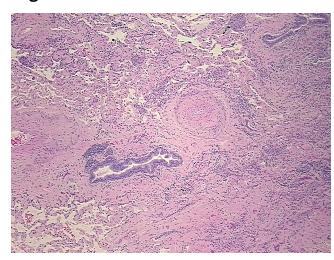

roma:

Necrosis:

Λ0/6

Pathology Verification notes from H&E review:

lesion associated with interstitial inflammation, 3+MIX and granulomata

CASE Diagnosis (from medical center path

report):

Carcinoma of lung, squamous cell

Age: 80
Gender: Male

**Tumor Grade:** AJCC G3: Poorly differentiated



**OriGene Technologies, Inc.** 9620 Medical Center Drive, Ste 200

CN: techsupport@origene.cn

Rockville, MD 20850, US Phone: +1-888-267-4436 https://www.origene.com techsupport@origene.com EU: info-de@origene.com



Minimum Stage Grouping:

ΙB

T2

T (Extent of Primary

Tumor):

N (Lymph node N0

metastasis):

M (Distant metastasis): MX

Storage: Store FFPE tissue sections at +4°C.

**Stability:** All FFPE tissue sections are stable for 1 year from date of purchase.

## **Product images:**



4x Image



20x Image