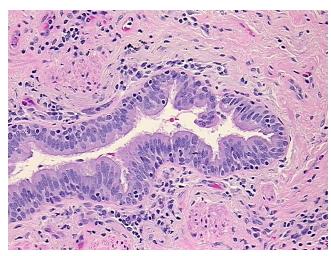

sis:

Λ0/6

Pathology Verification notes from H&E review:

lesion associated with interstitial inflammation, 3+MIX and granulomata

CASE Diagnosis (from medical center path

report):

Carcinoma of lung, squamous cell

Age: 80
Gender: Male

**Tumor Grade:** AJCC G3: Poorly differentiated



**OriGene Technologies, Inc.** 9620 Medical Center Drive, Ste 200

CN: techsupport@origene.cn

Rockville, MD 20850, US Phone: +1-888-267-4436 https://www.origene.com techsupport@origene.com EU: info-de@origene.com



Minimum Stage Grouping:

ΙB

T2

T (Extent of Primary

Tumor):

N (Lymph node N0

metastasis):

M (Distant metastasis): MX

Storage: Store FFPE tissue sections at +4°C.

**Stability:** All FFPE tissue sections are stable for 1 year from date of purchase.

## **Product images:**



4x Image



20x Image