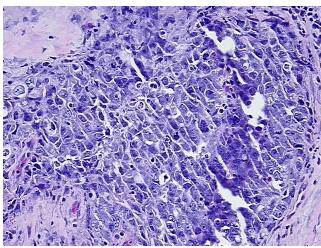

r path

report):

Tumor of testis, mixed germ cell

**Age:** 25

Gender: Male

Tumor Grade: Not Reported

Minimum Stage IB

**Grouping:** 

OriGene Technologies, Inc.

9620 Medical Center Drive, Ste 200 Rockville, MD 20850, US Phone: +1-888-267-4436 https://www.origene.com techsupport@origene.com EU: info-de@origene.com CN: techsupport@origene.cn





T (Extent of Primary

Tumor):

T2

N (Lymph node

NX

metastasis):

M (Distant metastasis): MX

Diagnostic Test Results: Placental alkaline phosphatase ~ PLAP! by IHC, Negative; Human chorionic gonadotropin ~

HCG! by IHC, Negative; Alpha-1-fetoprotein ~ AFP! by IHC, Negative

Storage: Store FFPE tissue sections at +4°C.

**Stability:** All FFPE tissue sections are stable for 1 year from date of purchase.

## **Product images:**



4x Image



20x Image