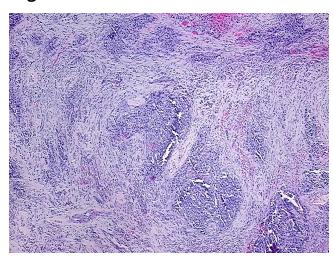

edical center path

report):

Tumor of testis, mixed germ cell

**Age:** 25

Gender: Male

Tumor Grade: Not Reported

Minimum Stage IB

**Grouping:** 

OriGene Technologies, Inc.

9620 Medical Center Drive, Ste 200 Rockville, MD 20850, US Phone: +1-888-267-4436 https://www.origene.com techsupport@origene.com EU: info-de@origene.com CN: techsupport@origene.cn





T (Extent of Primary

Tumor):

T2

N (Lymph node

NX

metastasis):

M (Distant metastasis): MX

Diagnostic Test Results: Placental alkaline phosphatase ~ PLAP! by IHC, Negative; Human chorionic gonadotropin ~

HCG! by IHC, Negative; Alpha-1-fetoprotein ~ AFP! by IHC, Negative

Storage: Store FFPE tissue sections at +4°C.

**Stability:** All FFPE tissue sections are stable for 1 year from date of purchase.

## **Product images:**



4x Image



20x Image