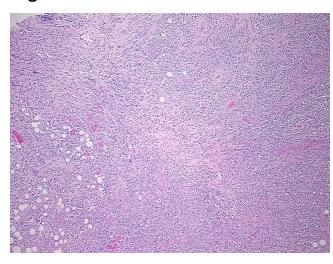

## **Product images:**

4x Image

20x Image

**Site of Finding:** Small intestine

Appearance: T

Sample Diagnosis (from

Pathology Verification):

Lymphoma, large B-cell, diffuse

Normal: 15%

Lesional: 0%

Tumor: 70%

Ī

CASE Diagnosis (from

medical center path

report):

Lymphoma, large B-cell, diffuse

**Age:** 77

**Gender:** Female

Tumor Grade: Not Reported