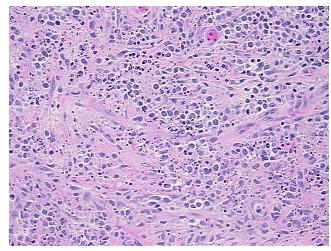

## **Product images:**

4x Image

20x Image

**Site of Finding:** Small intestine

Appearance: T

Sample Diagnosis (from

Pathology Verification):

Lymphoma, large B-cell, diffuse

Normal: 15%

Lesional: 0%

Tumor: 70%

Ī

CASE Diagnosis (from

medical center path

report):

Lymphoma, large B-cell, diffuse

**Age:** 77

**Gender:** Female

Tumor Grade: Not Reported