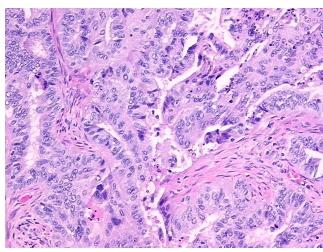

cation

notes from H&E review:

CASE Diagnosis (from medical center path

report):

Adenocarcinoma of endometrium, endometrioid

tumor stroma: 80% desmoplasia, 20% mixed inflammatory cells

Age: 44

**Gender:** Female

**Tumor Grade:** FIGO G2: Moderately differentiated



**OriGene Technologies, Inc.** 9620 Medical Center Drive, Ste 200

CN: techsupport@origene.cn

Rockville, MD 20850, US Phone: +1-888-267-4436 https://www.origene.com techsupport@origene.com EU: info-de@origene.com



Minimum Stage Grouping:

ΙB

T (Extent of Primary

Tumor):

N (Lymph node

N0

T<sub>1</sub>b

metastasis):

M (Distant metastasis): MX

**Storage:** Store FFPE tissue sections at +4°C.

**Stability:** All FFPE tissue sections are stable for 1 year from date of purchase.

## **Product images:**



4x Image



20x Image