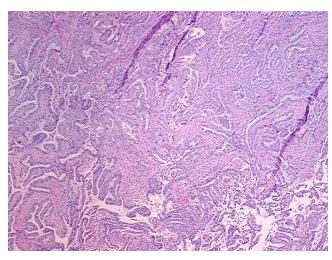

ology Verification

notes from H&E review:

CASE Diagnosis (from medical center path

report):

Adenocarcinoma of endometrium, endometrioid

tumor stroma: 80% desmoplasia, 20% mixed inflammatory cells

Age: 44

**Gender:** Female

**Tumor Grade:** FIGO G2: Moderately differentiated



**OriGene Technologies, Inc.** 9620 Medical Center Drive, Ste 200

CN: techsupport@origene.cn

Rockville, MD 20850, US Phone: +1-888-267-4436 https://www.origene.com techsupport@origene.com EU: info-de@origene.com



Minimum Stage Grouping:

ΙB

T (Extent of Primary

Tumor):

N (Lymph node

N0

T<sub>1</sub>b

metastasis):

M (Distant metastasis): MX

**Storage:** Store FFPE tissue sections at +4°C.

**Stability:** All FFPE tissue sections are stable for 1 year from date of purchase.

## **Product images:**



4x Image



20x Image