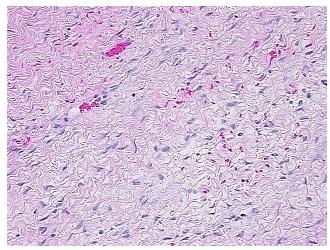

ng: Ovary: right

Appearance:

Sample Diagnosis (from Pathology Verification):

Within normal limits

Normal: 100% Lesional: 0% 0% Tumor:

Tumor Hypo/Acellular

Stroma:

0%

**Tumor Hypercellular** 

Stroma:

0%

0% **Necrosis:** 

**Pathology Verification** 

notes from H&E review:

100% ovarian stroma

**CASE Diagnosis (from** medical center path

report):

Cyst of ovary, endometrial

44 Age:

Gender: **Female** 

Store FFPE tissue sections at +4°C. Storage:



OriGene Technologies, Inc. 9620 Medical Center Drive, Ste 200

CN: techsupport@origene.cn

Rockville, MD 20850, US Phone: +1-888-267-4436 https://www.origene.com techsupport@origene.com EU: info-de@origene.com



Stability:

All FFPE tissue sections are stable for 1 year from date of purchase.

## **Product images:**



4x Image



20x Image