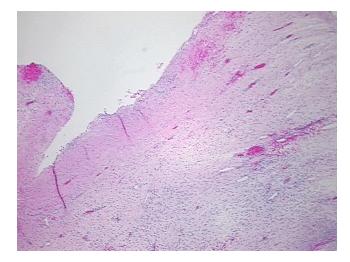

ite of Finding: Ovary: right

Appearance:

Sample Diagnosis (from Pathology Verification):

Within normal limits

Normal: 100% Lesional: 0% 0% Tumor:

Tumor Hypo/Acellular

Stroma:

0%

**Tumor Hypercellular** 

Stroma:

0%

0% **Necrosis:** 

**Pathology Verification** 

notes from H&E review:

100% ovarian stroma

**CASE Diagnosis (from** medical center path

report):

Cyst of ovary, endometrial

44 Age:

Gender: **Female** 

Store FFPE tissue sections at +4°C. Storage:



OriGene Technologies, Inc. 9620 Medical Center Drive, Ste 200

CN: techsupport@origene.cn

Rockville, MD 20850, US Phone: +1-888-267-4436 https://www.origene.com techsupport@origene.com EU: info-de@origene.com



Stability:

All FFPE tissue sections are stable for 1 year from date of purchase.

## **Product images:**



4x Image



20x Image