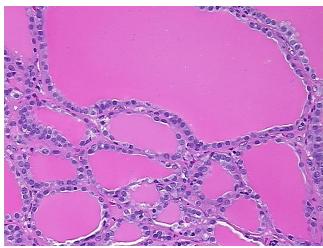

ion (25%): Thyroiditis, Hashimotos 100%; notes from H&E review: Inflammation: Mild Lymphoid infiltrate

CASE Diagnosis (from medical center path

report):

Adenoma of thyroid, follicular

**Age:** 26

**Gender:** Female

Tumor Grade: Not Reported



**OriGene Technologies, Inc.** 9620 Medical Center Drive, Ste 200

CN: techsupport@origene.cn

Rockville, MD 20850, US Phone: +1-888-267-4436 https://www.origene.com techsupport@origene.com EU: info-de@origene.com



Minimum Stage Grouping:

Not Reported

T (Extent of Primary

Tumor):

Not Reported

N (Lymph node

Not Reported

metastasis):

M (Distant metastasis): Not Reported

Storage: Store FFPE tissue sections at +4°C.

**Stability:** All FFPE tissue sections are stable for 1 year from date of purchase.

## **Product images:**



4x Image



20x Image