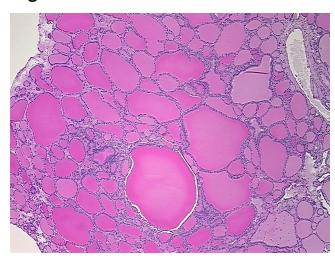

ibrosis; Lesion (25%): Thyroiditis, Hashimotos 100%; notes from H&E review: Inflammation: Mild Lymphoid infiltrate

CASE Diagnosis (from medical center path

report):

Adenoma of thyroid, follicular

**Age:** 26

**Gender:** Female

Tumor Grade: Not Reported



**OriGene Technologies, Inc.** 9620 Medical Center Drive, Ste 200

CN: techsupport@origene.cn

Rockville, MD 20850, US Phone: +1-888-267-4436 https://www.origene.com techsupport@origene.com EU: info-de@origene.com



Minimum Stage Grouping:

Not Reported

T (Extent of Primary

Tumor):

Not Reported

N (Lymph node

Not Reported

metastasis):

M (Distant metastasis): Not Reported

Storage: Store FFPE tissue sections at +4°C.

**Stability:** All FFPE tissue sections are stable for 1 year from date of purchase.

## **Product images:**



4x Image



20x Image